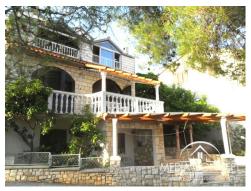

## House with four apartments in the first row to the sea

Holiday house in a quiet bay, on the south side of the island of Korčula. Located in the 1st row to the sea. The sea is only separated by a lightly trafficked road and a path. In front of the house there is a possibility of mooring for a boat. The house has a total living area of 360.24m2. The property consists of 4 apartments that are rented out in the summer. Terraces and green areas planted with Mediterranean vegetation complete the unique ambience. The property is located in the immediate vicinity of the sea and outside the town center, which allows guests to enjoy peace and quiet. Wonderful position!