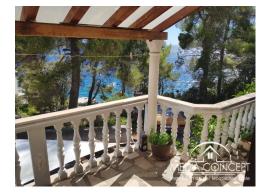

## House with four apartments in the first row to the sea

Holiday house in a quiet bay, on the south side of the island of Korčula. Located in the 1st row to the sea. The sea is only separated by a lightly trafficked road and a path. In front of the house there is a possibility of mooring for a boat. The house has a total living area of 360.24m2. The property consists of 4 apartments that are rented out in the summer. Terraces and green areas planted with Mediterranean vegetation complete the unique ambience. The property is located in the immediate vicinity of the sea and outside the town center, which allows guests to enjoy peace and quiet. Wonderful position!