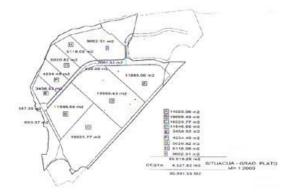

## Building land for a central market

This building land for a central market has a size of maximally 96.992 ms  $^{2}$ . Smaller sections kan one also acquire, see sketch under the pictures. Purchase price is 200 EUR per m  $^{2}$ .

Bebaungsplan is valid. Accessibility in street directly before the property and highway in a distance of approx. 2 kms. All other care administrations before the property.

Because in Momnet the detailed plan is at the municipality in final phase, one can still accommodate own wishes. (the size is believed by the project) In the surroundings of 20 kms gibts no central market.