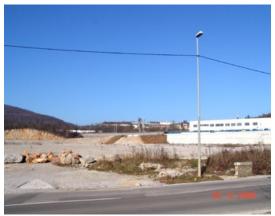

## Building land for a central market

This building land for a central market has a size of maximally 96.992 ms  $^{2}$ . Smaller sections kan one also acquire, see sketch under the pictures. Purchase price is 200 EUR per m  $^{2}$ .

Bebaungsplan is valid. Accessibility in street directly before the property and highway in a distance of approx. 2 kms. All other care administrations before the property.

Because in Momnet the detailed plan is at the municipality in final phase, one can still accommodate own wishes. (the size is believed by the project) In the surroundings of 20 kms gibts no central market.