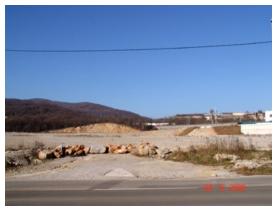

## Building land for a central market

This building land for a central market has a size of maximally 96.992 ms  $^{2}$ . Smaller sections kan one also acquire, see sketch under the pictures. Purchase price is 200 EUR per m  $^{2}$ .

Bebaungsplan is valid. Accessibility in street directly before the property and highway in a distance of approx. 2 kms. All other care administrations before the property.

Because in Momnet the detailed plan is at the municipality in final phase, one can still accommodate own wishes. (the size is believed by the project) In the surroundings of 20 kms gibts no central market.