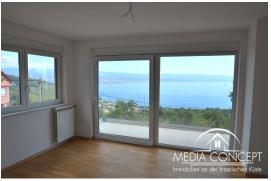

## Newly built semi-detached house with pool and beautiful sea views

Here we offer you two semi-detached houses. Each DHH has a net area of approx. 178 m2 with a plot of 496 m2. The DHH is located at the top of the village and offers a beautiful view of the entire Kvarner Bay. Each house half consists of a living room (125 m2), a 2x covered terrace (18 m2), a 1x covered terrace (7.6 m2), a garage and a machine room for the pool and central heating (31 m2). Each half has its own pool. For further questions we are happy to help you.