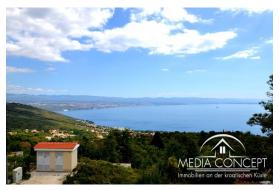

## Newly built semi-detached house with pool and beautiful sea views

Here we offer you two semi-detached houses. Each DHH has a net area of approx. 178 m2 with a plot of 496 m2. The DHH is located at the top of the village and offers a beautiful view of the entire Kvarner Bay. Each house half consists of a living room (125 m2), a 2x covered terrace (18 m2), a 1x covered terrace (7.6 m2), a garage and a machine room for the pool and central heating (31 m2). Each half has its own pool. For further questions we are happy to help you.