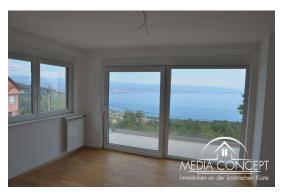

## Newly built semi-detached house with pool and beautiful sea views

Here we offer you two semi-detached houses. Each DHH has a net area of approx. 178 m2 with a plot of 496 m2. The DHH is located at the top of the village and offers a beautiful view of the entire Kvarner Bay. Each house half consists of a living room (125 m2), a 2x covered terrace (18 m2), a 1x covered terrace (7.6 m2), a garage and a machine room for the pool and central heating (31 m2). Each half has its own pool. For further questions we are happy to help you.