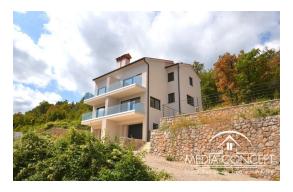

## Newly built semi-detached house with pool and beautiful sea views

Here we offer you two semi-detached houses. Each DHH has a net area of approx. 178 m2 with a plot of 496 m2. The DHH is located at the top of the village and offers a beautiful view of the entire Kvarner Bay. Each house half consists of a living room (125 m2), a 2x covered terrace (18 m2), a 1x covered terrace (7.6 m2), a garage and a machine room for the pool and central heating (31 m2). Each half has its own pool. For further questions we are happy to help you.