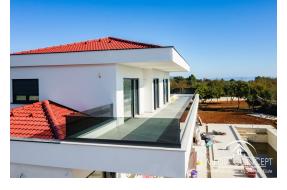

The house consists of two floors.

Price :

The ground floor consists of a hallway, a guest toilet, a large living room with a kitchen, and a bedroom with a bathroom.

The first floor features two bedrooms, each with its own bathroom, and a large terrace with incredible views.

The final work on the house is underway.

MEDIA CONCEPT d.o.o. Zvančići 54 E, 51211 Matulji Web: www.kroatien-exklusivimmobilien.com Mail: info@media-concept.hr Tel: +385 51 711 499 Mob: +385 91 22 31 194