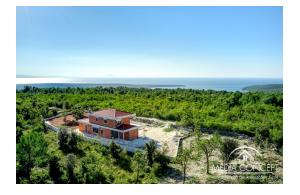

## A beautiful authentic villa in a unique position

The house is located in a special location, surrounded by nature, near the sea. The distance to the sea is approximately 900 meters, and there is no possibility of building in front of the house.

The house consists of two floors.

Price :

The ground floor consists of a hallway, a guest toilet, a large living room with a kitchen, and a bedroom with a bathroom.

The first floor features two bedrooms, each with its own bathroom, and a large terrace with incredible views.