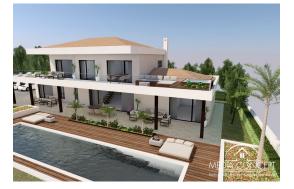

The house consists of two floors.

Price :

The ground floor consists of a hallway, a guest toilet, a large living room with a kitchen, and a bedroom with a bathroom.

The first floor features two bedrooms, each with its own bathroom, and a large terrace with incredible views.

The final work on the house is underway.

MEDIA CONCEPT d.o.o. Zvančići 54 E, 51211 Matulji Web: www.kroatien-exklusivimmobilien.com Mail: info@media-concept.hr Tel: +385 51 711 499 Mob: +385 91 22 31 194