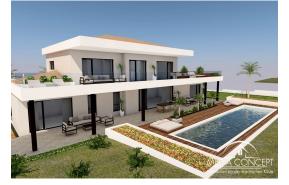

The house consists of two floors.

Price :

The ground floor consists of a hallway, a guest toilet, a large living room with a kitchen, and a bedroom with a bathroom.

The first floor features two bedrooms, each with its own bathroom, and a large terrace with incredible views.

The final work on the house is underway.

MEDIA CONCEPT d.o.o. Zvančići 54 E, 51211 Matulji Web: www.kroatien-exklusivimmobilien.com Mail: info@media-concept.hr Tel: +385 51 711 499 Mob: +385 91 22 31 194