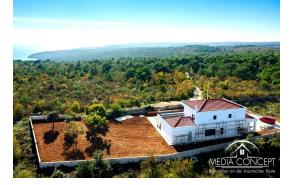

## A beautiful authentic villa in a unique position

The house is located in a special location, surrounded by nature, near the sea. The distance to the sea is approximately 900 meters, and there is no possibility of building in front of the house.

The house consists of two floors.

Price :

The ground floor consists of a hallway, a guest toilet, a large living room with a kitchen, and a bedroom with a bathroom.

The first floor features two bedrooms, each with its own bathroom, and a large terrace with incredible views.