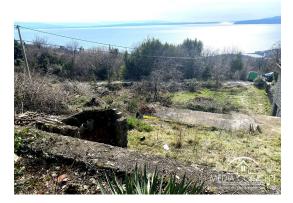

## Building plot with very nice sea view

Price :

Here, we would like to offer you a building plot on the slopes of Učka Mountain. The plot has an area of 1,300 m<sup>2</sup> and offers a beautiful sea view. The location is peaceful. Electricity, water, and sewage connections are available at the property boundary. Access via an asphalt road. The plot provides enough space for the construction of two villas. The sea view is open and unobstructed. The distance to the coast and the sea is 5 km.