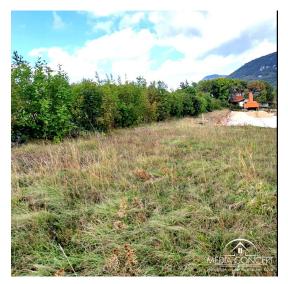

## Attractive building plot895

Here we offer building land in Lupoglav in Istria.

Size  $1833 \, \text{m}^2$ . The land is 30 kilometers away from the sea and Opatija. The land is accessed by a private road, which is not yet paved. After electricity and water are connected, the road will be paved. In Lupoglav there are all important institutions such as a school, clinic, health center, shop and train. The land is large, so it is possible to build any desired residential building.