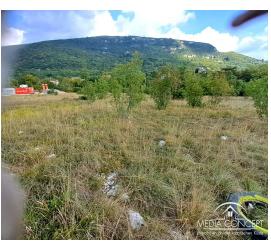

## Attractive building plot895

Here we offer building land in Lupoglav in Istria.

Size  $1833 \, \text{m}^2$ . The land is 30 kilometers away from the sea and Opatija. The land is accessed by a private road, which is not yet paved. After electricity and water are connected, the road will be paved. In Lupoglav there are all important institutions such as a school, clinic, health center, shop and train. The land is large, so it is possible to build any desired residential building.