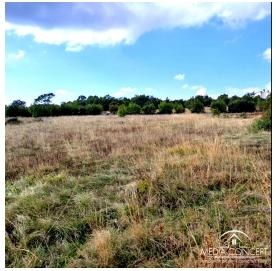

## Attractive building plot895

Here we offer building land in Lupoglav in Istria.

Size  $1833 \, \text{m}^2$ . The land is 30 kilometers away from the sea and Opatija. The land is accessed by a private road, which is not yet paved. After electricity and water are connected, the road will be paved. In Lupoglav there are all important institutions such as a school, clinic, health center, shop and train. The land is large, so it is possible to build any desired residential building.