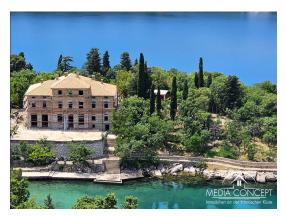

## hotel directly by the sea

The hotel is being sold in its current state.

The roof has been rebuilt, ceilings have been rebuilt, walls have been renovated and work on the partition walls has begun with Knauf, the windows have been installed. A coastal stone wall has been built around the peninsula.

The building has three floors, basement, ground floor, 1st floor and attic. The building has a gross area of

1,038.37 m2.

The height of the building to the cornice is 11.70 m and 15.69 m to the roof ridge.