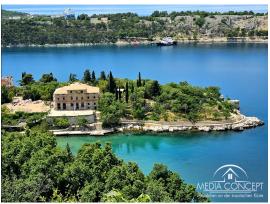

## hotel directly by the sea

The hotel is being sold in its current state.

The roof has been rebuilt, ceilings have been rebuilt, walls have been renovated and work on the partition walls has begun with Knauf, the windows have been installed. A coastal stone wall has been built around the peninsula.

The building has three floors, basement, ground floor, 1st floor and attic. The building has a gross area of

1,038.37 m2.

The height of the building to the cornice is 11.70 m and 15.69 m to the roof ridge.