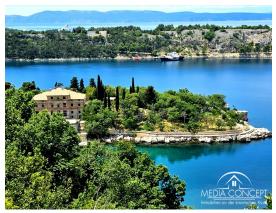

## hotel directly by the sea

The hotel is being sold in its current state.

The roof has been rebuilt, ceilings have been rebuilt, walls have been renovated and work on the partition walls has begun with Knauf, the windows have been installed. A coastal stone wall has been built around the peninsula.

The building has three floors, basement, ground floor, 1st floor and attic. The building has a gross area of

1,038.37 m2.

The height of the building to the cornice is 11.70 m and 15.69 m to the roof ridge.