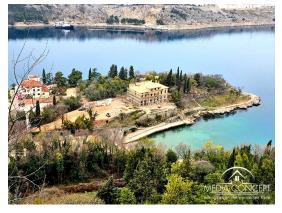

## hotel directly by the sea

The hotel is being sold in its current state.

The roof has been rebuilt, ceilings have been rebuilt, walls have been renovated and work on the partition walls has begun with Knauf, the windows have been installed. A coastal stone wall has been built around the peninsula.

The building has three floors, basement, ground floor, 1st floor and attic. The building has a gross area of

1,038.37 m2.

The height of the building to the cornice is 11.70 m and 15.69 m to the roof ridge.