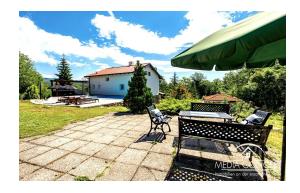

## House with large plot 8 km from Opatija

Idyllic location of the property, surrounded by a beautiful forest. On this beautiful property there is a holiday home in the hinterland of Opatija. The house consists of 3 floors. On the lowest floor there is a smaller detached apartment. On the first floor there is a two-story apartment with 4 bedrooms. The first floor is accessible via an external staircase and the lowest ceiling height in the attic is 120 cm. Behind the house there is an outdoor pool and a gazebo. Opatija can be reached in about 20 minutes by car. There are first-class restaurants and beautiful beaches and wellness centers where the atmosphere of the past is present and the history of Opatija as a health resort is visible. The yard is beautifully decorated and spacious. There are four parking spaces next to the house.