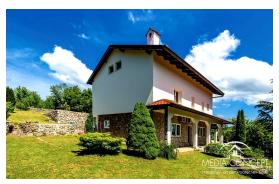

## House with large plot 8 km from Opatija

Idyllic location of the property, surrounded by a beautiful forest. On this beautiful property there is a holiday home in the hinterland of Opatija. The house consists of 3 floors. On the lowest floor there is a smaller detached apartment. On the first floor there is a two-story apartment with 4 bedrooms. The first floor is accessible via an external staircase and the lowest ceiling height in the attic is 120 cm. Behind the house there is an outdoor pool and a gazebo. Opatija can be reached in about 20 minutes by car. There are first-class restaurants and beautiful beaches and wellness centers where the atmosphere of the past is present and the history of Opatija as a health resort is visible. The yard is beautifully decorated and spacious. There are four parking spaces next to the house.