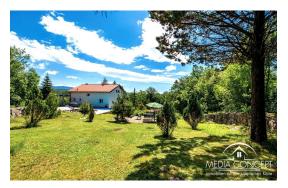

## House with large plot 8 km from Opatija

Idyllic location of the property, surrounded by a beautiful forest. On this beautiful property there is a holiday home in the hinterland of Opatija. The house consists of 3 floors. On the lowest floor there is a smaller detached apartment. On the first floor there is a two-story apartment with 4 bedrooms. The first floor is accessible via an external staircase and the lowest ceiling height in the attic is 120 cm. Behind the house there is an outdoor pool and a gazebo. Opatija can be reached in about 20 minutes by car. There are first-class restaurants and beautiful beaches and wellness centers where the atmosphere of the past is present and the history of Opatija as a health resort is visible. The yard is beautifully decorated and spacious. There are four parking spaces next to the house.