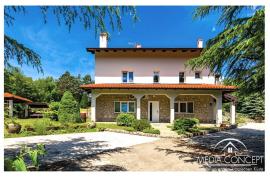

## House with large plot 8 km from Opatija

Idyllic location of the property, surrounded by a beautiful forest. On this beautiful property there is a holiday home in the hinterland of Opatija. The house consists of 3 floors. On the lowest floor there is a smaller detached apartment. On the first floor there is a two-story apartment with 4 bedrooms. The first floor is accessible via an external staircase and the lowest ceiling height in the attic is 120 cm. Behind the house there is an outdoor pool and a gazebo. Opatija can be reached in about 20 minutes by car. There are first-class restaurants and beautiful beaches and wellness centers where the atmosphere of the past is present and the history of Opatija as a health resort is visible. The yard is beautifully decorated and spacious. There are four parking spaces next to the house.