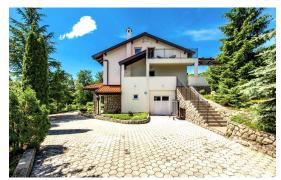

## House with large plot 8 km from Opatija

Idyllic location of the property, surrounded by a beautiful forest. On this beautiful property there is a holiday home in the hinterland of Opatija. The house consists of 3 floors. On the lowest floor there is a smaller detached apartment. On the first floor there is a two-story apartment with 4 bedrooms. The first floor is accessible via an external staircase and the lowest ceiling height in the attic is 120 cm. Behind the house there is an outdoor pool and a gazebo. Opatija can be reached in about 20 minutes by car. There are first-class restaurants and beautiful beaches and wellness centers where the atmosphere of the past is present and the history of Opatija as a health resort is visible. The yard is beautifully decorated and spacious. There are four parking spaces next to the house.