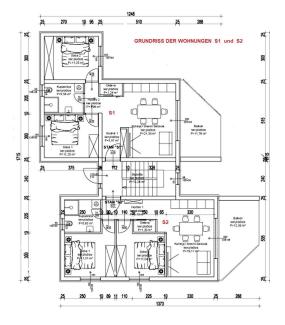

245.000 €

Makler-Courtage von 3% zzgl. den gesetzlichen Mwst ist bei Vertragsabschluss fällig.

| Title       | Livnig area | Floor   | Price    |
|-------------|-------------|---------|----------|
| Apartment 1 | 59.00 m2    | 1 floor | 245.000€ |
| Apartment 2 | 63.00 m2    | 1 floor | 261.450€ |

## Apartment under construction

Construction of this house in Opatija will begin in the autumn of this year. There are still two apartments available in the house with six apartments. Only one is for sale, but you can choose the apartment. Both apartments are on the first floor. The exceptional

location with a great view of the sea and proximity to the beach gives these apartments a high value.

Underfloor heating and air conditioning, which will be installed, ensure that you can stay in the apartment all year round.