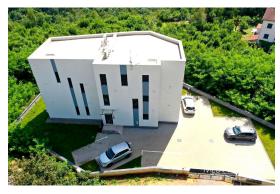

The apartment has air conditioning and underfloor heating.

The penthouse is about 800 meters walk from the beach.

The penthouse has two parking spaces. The nearest airport is Rijeka Airport, 46 km from the apartment.