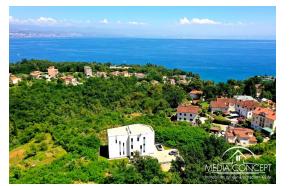

## Penthouse over two floors

The penthouse boasts a sea view, a balcony and a terrace. The apartment also includes half of the 56  $m^2$  roof terrace.

Penthouse consists of 2 bedrooms, a living room, a fully equipped kitchen and 2 bathrooms.

The apartment has air conditioning and underfloor heating.

The penthouse is about 800 meters walk from the beach.

The penthouse has two parking spaces. The nearest airport is Rijeka Airport, 46 km from the apartment.