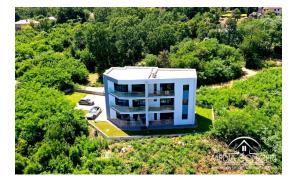

## Penthouse over two floors

The penthouse boasts a sea view, a balcony and a terrace. The apartment also includes half of the 56  $m^2$  roof terrace.

Penthouse consists of 2 bedrooms, a living room, a fully equipped kitchen and 2 bathrooms.

The apartment has air conditioning and underfloor heating.

The penthouse is about 800 meters walk from the beach.

The penthouse has two parking spaces. The nearest airport is Rijeka Airport, 46 km from the apartment.