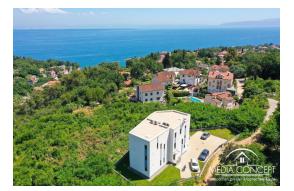

## Penthouse over two floors

The penthouse boasts a sea view, a balcony and a terrace. The apartment also includes half of the 56  $m^2$  roof terrace.

Penthouse consists of 2 bedrooms, a living room, a fully equipped kitchen and 2 bathrooms.

The apartment has air conditioning and underfloor heating.

The penthouse is about 800 meters walk from the beach.

The penthouse has two parking spaces. The nearest airport is Rijeka Airport, 46 km from the apartment.