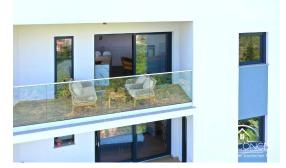

## Penthouse over two floors

The penthouse boasts a sea view, a balcony and a terrace. The apartment also includes half of the 56  $m^2$  roof terrace.

Penthouse consists of 2 bedrooms, a living room, a fully equipped kitchen and 2 bathrooms.

The apartment has air conditioning and underfloor heating.

The penthouse is about 800 meters walk from the beach.

The penthouse has two parking spaces. The nearest airport is Rijeka Airport, 46 km from the apartment.