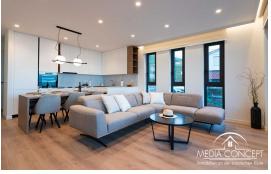

## Exclusive apartment (132 m2) with beautiful view

Newly built house with six apartments in the center of Opatija. The fully furnished apartment consists of a living room with dining room and kitchen in one.