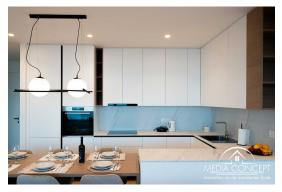

## Exclusive apartment (132 m2) with beautiful view

Newly built house with six apartments in the center of Opatija. The fully furnished apartment consists of a living room with dining room and kitchen in one.