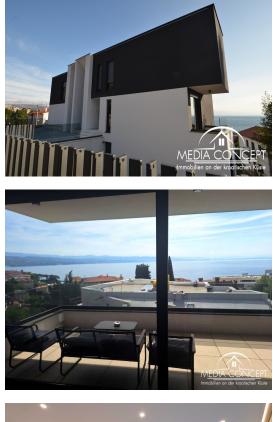

## Exclusive apartment (132 m2) with beautiful view

Newly built house with six apartments in the center of Opatija. The fully furnished apartment consists of a living room with dining room and kitchen in one.

The apartment also has two bedrooms, each with a bathroom, wellness with sauna with bathroom, storage room and terrace. Inviting 16 m2 terrace offers a very beautiful view of the sea, the city of Rijeka and the islands. The apartment also includes two parking spaces in the underground garage.