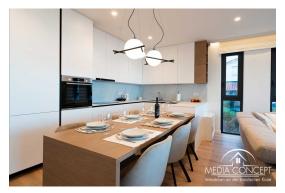

## Exclusive apartment (132 m2) with beautiful view

Newly built house with six apartments in the center of Opatija. The fully furnished apartment consists of a living room with dining room and kitchen in one.