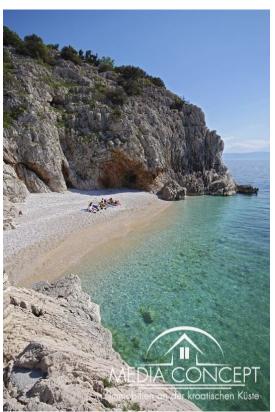

## Large building plot in the first row to the sea

Istria's east coast, approx. 25 km south of Lovran and Opatija - on this side of the coast the green slopes extend down to the sea. Beautiful places with a Mediterranean flair line the coastal road to Rijeka.

The properties are very quiet on a wooded slope. Beautiful, untouched coastline with many small bays and clear, clean water.

First row from the sea -  $4,162 \text{ m}^2$  of land, of which 984 m<sup>2</sup> is building land, can be built with a detached house, semi-detached house or 4 apartments. Adjacent to the building land is a green zone of  $2,469 \text{ m}^2$  that can be used as a garden that extends almost to the sea. In front of it is the beach zone with a width of approx. 25 m and a size of  $709 \text{ m}^2$ . Also part of the street of  $219 \text{ m}^2$ , of which a proportion of 72/219.