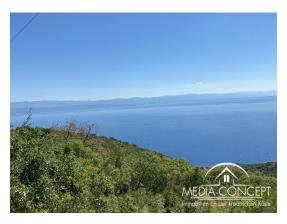

## Large building plot in the first row to the sea

Istria's east coast, approx. 25 km south of Lovran and Opatija - on this side of the coast the green slopes extend down to the sea. Beautiful places with a Mediterranean flair line the coastal road to Rijeka.

The properties are very quiet on a wooded slope. Beautiful, untouched coastline with many small bays and clear, clean water.

First row from the sea -  $4,162 \text{ m}^2$  of land, of which 984 m<sup>2</sup> is building land, can be built with a detached house, semi-detached house or 4 apartments. Adjacent to the building land is a green zone of  $2,469 \text{ m}^2$  that can be used as a garden that extends almost to the sea. In front of it is the beach zone with a width of approx. 25 m and a size of  $709 \text{ m}^2$ . Also part of the street of  $219 \text{ m}^2$ , of which a proportion of 72/219.