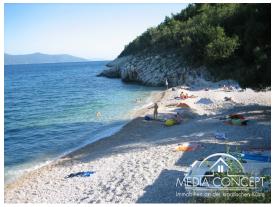

## Large building plot in the first row to the sea

Istria's east coast, approx. 25 km south of Lovran and Opatija - on this side of the coast the green slopes extend down to the sea. Beautiful places with a Mediterranean flair line the coastal road to Rijeka.

The properties are very quiet on a wooded slope. Beautiful, untouched coastline with many small bays and clear, clean water.

First row from the sea -  $4,162 \text{ m}^2$  of land, of which 984 m<sup>2</sup> is building land, can be built with a detached house, semi-detached house or 4 apartments. Adjacent to the building land is a green zone of  $2,469 \text{ m}^2$  that can be used as a garden that extends almost to the sea. In front of it is the beach zone with a width of approx. 25 m and a size of  $709 \text{ m}^2$ . Also part of the street of  $219 \text{ m}^2$ , of which a proportion of 72/219.