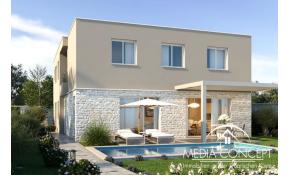

## House with two apartments, both on two floors

House under construction. near Šibenik. Expected completion of works spring 2025. The house consists of two halves on two floors. The first half is marked apartment 1 and has 156.24 m2 of net living space. This half includes part of the yard, a swimming pool and 4 parking spaces. The pool is 7.2 x 3.20 m in size. The price is 435,000 EUR.