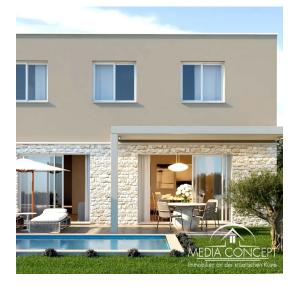

## House with two apartments, both on two floors

House under construction. near Šibenik. Expected completion of works spring 2025. The house consists of two halves on two floors. The first half is marked apartment 1 and has 156.24 m2 of net living space. This half includes part of the yard, a swimming pool and 4 parking spaces. The pool is 7.2 x 3.20 m in size. The price is 435,000 EUR.