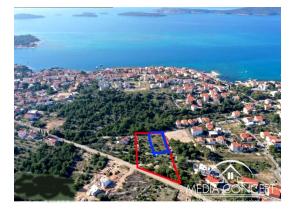

## House with two apartments, both on two floors

House under construction. near Šibenik. Expected completion of works spring 2025. The house consists of two halves on two floors. The first half is marked apartment 1 and has 156.24 m2 of net living space. This half includes part of the yard, a swimming pool and 4 parking spaces. The pool is 7.2 x 3.20 m in size. The price is 435,000 EUR.