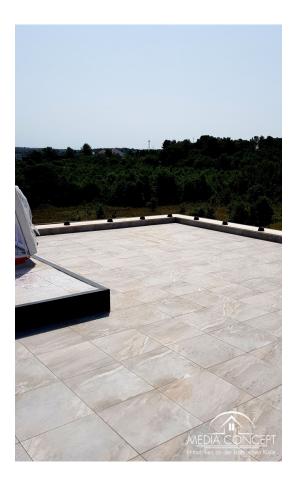

## Penthouse in Poreč

Penthouse 900 meters from the sea and 600 meters from the center of Poreč. The apartment has a net area of 132.19  $\text{m}^2$  plus Roof terrace of 142  $\text{m}^2$ . The terrace is calculated with a coefficient of 25%, which means that the roof terrace in the calculation size is net 36  $\text{m}^2$ . The apartment includes one parking spaces in the garage. There is an elevator in the house. The apartment is new and unfurnished.