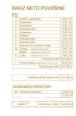

## GRUNDRISS II. STOCK

| Code :              | ISF2279    |
|---------------------|------------|
| Location :          | Poreč      |
| Building size :     | 177.31 m2  |
| Lot size :          | 0 m2       |
| Distance from sea : | 900 m      |
| Number of rooms :   | 4          |
| Year of built :     | n/a        |
| Heating :           | heat pump  |
| Energy efficiency : | processing |

## Penthouse in Poreč

Penthouse 900 meters from the sea and 600 meters from the center of Poreč. The apartment has a net area of 132.19  $\text{m}^2$  plus Roof terrace of 142  $\text{m}^2$ . The terrace is calculated with a coefficient of 25%, which means that the roof terrace in the calculation size is net 36  $\text{m}^2$ . The apartment includes one parking spaces in the garage. There is an elevator in the house. The apartment is new and unfurnished.