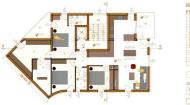

## GRUNDRISS II. STOCK

| Code :              | ISF2279    |
|---------------------|------------|
| Location :          | Poreč      |
| Building size :     | 177.31 m2  |
| Lot size :          | 0 m2       |
| Distance from sea : | 900 m      |
| Number of rooms :   | 4          |
| Year of built :     | n/a        |
| Heating :           | heat pump  |
| Energy efficiency : | processing |

## Penthouse in Poreč

Penthouse 900 meters from the sea and 600 meters from the center of Poreč. The apartment has a net area of 132.19  $\text{m}^2$  plus Roof terrace of 142  $\text{m}^2$ . The terrace is calculated with a coefficient of 25%, which means that the roof terrace in the calculation size is net 36  $\text{m}^2$ . The apartment includes one parking spaces in the garage. There is an elevator in the house. The apartment is new and unfurnished.