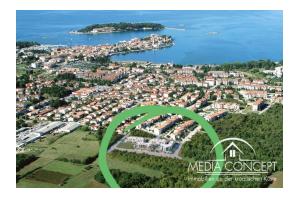

## Penthouse in Poreč

Penthouse 900 meters from the sea and 600 meters from the center of Poreč. The apartment has a net area of 132.19  $\text{m}^2$  plus Roof terrace of 142  $\text{m}^2$ . The terrace is calculated with a coefficient of 25%, which means that the roof terrace in the calculation size is net 36  $\text{m}^2$ . The apartment includes one parking spaces in the garage. There is an elevator in the house. The apartment is new and unfurnished.