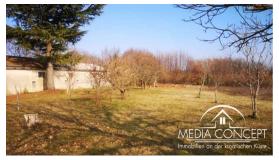

## Two building plots for building residential houses

Here we offer two building plots. One is 1,615  $\,\mathrm{m^2}$  and the other 2,201  $\,\mathrm{m^2}$ . Both plots are located within the construction area. They are intended for residential construction.

They are sold together and their price is EUR 205,000.

Electricity and water connections are on the land. Asphalt road leads to the land

There is a building on one plot of land, which is to be demolished. It can be used during construction.