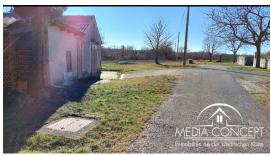

## Two building plots for building residential houses

Here we offer two building plots. One is 1,615  $\,\mathrm{m^2}$  and the other 2,201  $\,\mathrm{m^2}$ . Both plots are located within the construction area. They are intended for residential construction.

They are sold together and their price is EUR 205,000.

Electricity and water connections are on the land. Asphalt road leads to the land

There is a building on one plot of land, which is to be demolished. It can be used during construction.