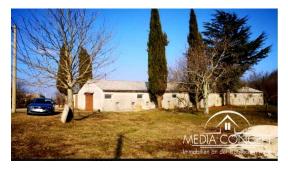

## Two building plots for building residential houses

Here we offer two building plots. One is 1,615  $\,\mathrm{m^2}$  and the other 2,201  $\,\mathrm{m^2}$ . Both plots are located within the construction area. They are intended for residential construction.

They are sold together and their price is EUR 205,000.

Electricity and water connections are on the land. Asphalt road leads to the land

There is a building on one plot of land, which is to be demolished. It can be used during construction.