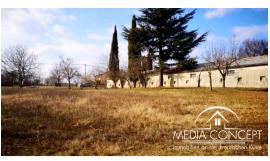

## Two building plots for building residential houses

Here we offer two building plots. One is 1,615  $\,\mathrm{m^2}$  and the other 2,201  $\,\mathrm{m^2}$ . Both plots are located within the construction area. They are intended for residential construction.

They are sold together and their price is EUR 205,000.

Electricity and water connections are on the land. Asphalt road leads to the land

There is a building on one plot of land, which is to be demolished. It can be used during construction.