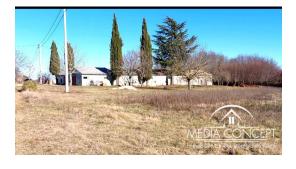

## Two building plots for building residential houses

Here we offer two building plots. One is 1,615  $\,\mathrm{m^2}$  and the other 2,201  $\,\mathrm{m^2}$ . Both plots are located within the construction area. They are intended for residential construction.

They are sold together and their price is EUR 205,000.

Electricity and water connections are on the land. Asphalt road leads to the land

There is a building on one plot of land, which is to be demolished. It can be used during construction.