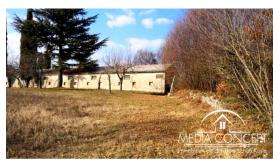

## Two building plots for building residential houses

Here we offer two building plots. One is 1,615  $\,\mathrm{m^2}$  and the other 2,201  $\,\mathrm{m^2}$ . Both plots are located within the construction area. They are intended for residential construction.

They are sold together and their price is EUR 205,000.

Electricity and water connections are on the land. Asphalt road leads to the land

There is a building on one plot of land, which is to be demolished. It can be used during construction.