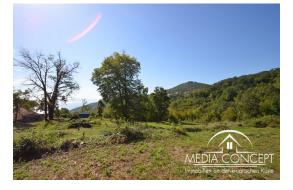

## Building plot (2,457 m2) with beautiful views

We would like to introduce you to a building plot above Opatija and offer it for sale.

This property has 2,457 m2 and is located on a slight hill. Very nice view of the sea and Kvarner Bay.

The location is very nice, with lots of vegetation and good access to the asphalt road.

Orientation: South-West.

Price :

Distance to Opatija - 10 minutes by car.

On the property you can build a family villa with a pool, as well as an apartment house.