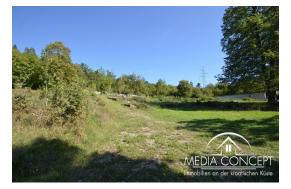

## Building plot (2,457 m2) with beautiful views

We would like to introduce you to a building plot above Opatija and offer it for sale.

This property has 2,457 m2 and is located on a slight hill. Very nice view of the sea and Kvarner Bay.

The location is very nice, with lots of vegetation and good access to the asphalt road.

Orientation: South-West.

Price :

Distance to Opatija - 10 minutes by car.

On the property you can build a family villa with a pool, as well as an apartment house.