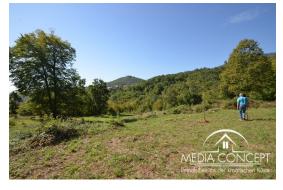

## Building plot (2,457 m2) with beautiful views

We would like to introduce you to a building plot above Opatija and offer it for sale.

This property has 2,457 m2 and is located on a slight hill. Very nice view of the sea and Kvarner Bay.

The location is very nice, with lots of vegetation and good access to the asphalt road.

Orientation: South-West.

Price :

Distance to Opatija - 10 minutes by car.

On the property you can build a family villa with a pool, as well as an apartment house.