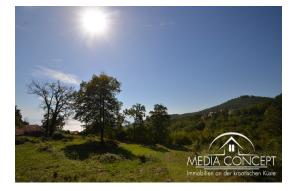

## Building plot (2,457 m2) with beautiful views

We would like to introduce you to a building plot above Opatija and offer it for sale.

This property has 2,457 m2 and is located on a slight hill. Very nice view of the sea and Kvarner Bay.

The location is very nice, with lots of vegetation and good access to the asphalt road.

Orientation: South-West.

Price :

Distance to Opatija - 10 minutes by car.

On the property you can build a family villa with a pool, as well as an apartment house.