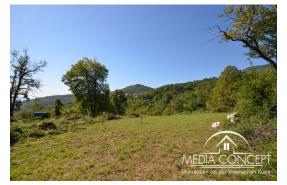

## Building plot (2,457 m2) with beautiful views

We would like to introduce you to a building plot above Opatija and offer it for sale.

This property has 2,457 m2 and is located on a slight hill. Very nice view of the sea and Kvarner Bay.

The location is very nice, with lots of vegetation and good access to the asphalt road.

Orientation: South-West.

Price :

Distance to Opatija - 10 minutes by car.

On the property you can build a family villa with a pool, as well as an apartment house.