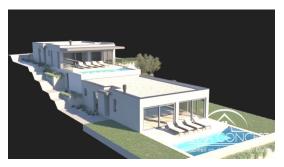

Semi-detached house, hillside location, with a living area of 88,6 m. Layout: living room with kitchen and dining area, 2 bedrooms each with private bathroom, 1 toilet, storage room, terraces and pool with 30 m², 2 car parking spaces. The plot has a size of 480 m². The semi-detached houses are integrated into the slope in a stepped manner lengthwise. Start of construction planned in May 2023.