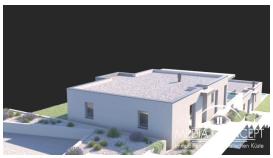

Semi-detached house, hillside location, with a living area of 88,6 m. Layout: living room with kitchen and dining area, 2 bedrooms each with private bathroom, 1 toilet, storage room, terraces and pool with 30 m², 2 car parking spaces. The plot has a size of 480 m². The semi-detached houses are integrated into the slope in a stepped manner lengthwise. Start of construction planned in May 2023.