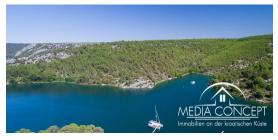

## Stone house near the waterfalls of the Krk river

This is an old stone house in the town of SKRADIN on the bank of the National Park

"Slapovi Krke". The house is located in the center of the old town and it extends to

The back house has two floors and a wine cellar. This property is ideal for a HOSTEL / BOUTIQUE HOTEL.

Very interesting for boat owners, as one of the oldest marinas is in the immediate vicinity and the fresh water mixes with salt water here.