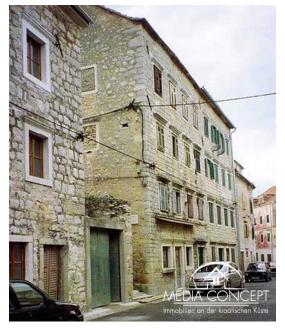

## Stone house near the waterfalls of the Krk river

This is an old stone house in the town of SKRADIN on the bank of the National Park

"Slapovi Krke". The house is located in the center of the old town and it extends to

Approx. 500 square meters of floor space and consists of a front part, which is on the main street

is located and a rear part, which is accessible from the side street. In the front house

there is a commercial premises with warehouse + 3 floors and an attic with Terrace overlooking the courtyard. There is an inner courtyard in the middle of the house.

The back house has two floors and a wine cellar. This property is ideal for a HOSTEL / BOUTIQUE HOTEL.

Very interesting for boat owners, as one of the oldest marinas is in the immediate vicinity and the fresh water mixes with salt water here.