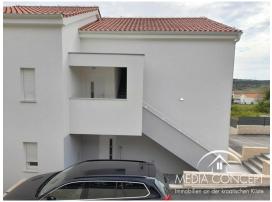

## New building - villa near the sea with pool and beautiful views

We would like to introduce you to a villa on the island of Pag and offer it for sale.

This villa has a total of 504 m2 of living space spread over three floors. The villa consists of 2 comfortable four-room apartments and the attic. Very nice view of the sea and the offshore islands. The villa will be completed in 2021. Mediterranean garden. Pool, 6 parking spaces, 1 garage. Slight slope. It is only 200 m to the stand. Shops, restaurants, cafés and the party area are within walking distance.