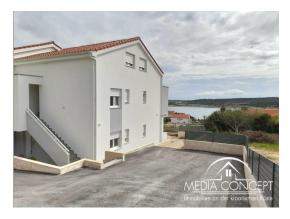

## New building - villa near the sea with pool and beautiful views

We would like to introduce you to a villa on the island of Pag and offer it for sale.

This villa has a total of 504 m2 of living space spread over three floors. The villa consists of 2 comfortable four-room apartments and the attic. Very nice view of the sea and the offshore islands. The villa will be completed in 2021. Mediterranean garden. Pool, 6 parking spaces, 1 garage. Slight slope. It is only 200 m to the stand. Shops, restaurants, cafés and the party area are within walking distance.