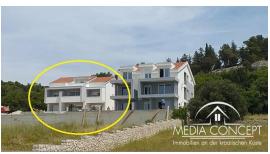

## New building - villa near the sea with pool and beautiful views

We would like to introduce you to a villa on the island of Pag and offer it for sale.

This villa has a total of 504 m2 of living space spread over three floors. The villa consists of 2 comfortable four-room apartments and the attic. Very nice view of the sea and the offshore islands. The villa will be completed in 2021. Mediterranean garden. Pool, 6 parking spaces, 1 garage. Slight slope. It is only 200 m to the stand. Shops, restaurants, cafés and the party area are within walking distance.