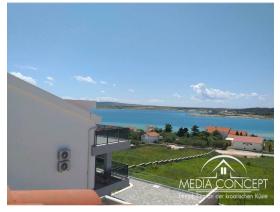

## New building - villa near the sea with pool and beautiful views

We would like to introduce you to a villa on the island of Pag and offer it for sale.

This villa has a total of 504 m2 of living space spread over three floors. The villa consists of 2 comfortable four-room apartments and the attic. Very nice view of the sea and the offshore islands. The villa will be completed in 2021. Mediterranean garden. Pool, 6 parking spaces, 1 garage. Slight slope. It is only 200 m to the stand. Shops, restaurants, cafés and the party area are within walking distance.