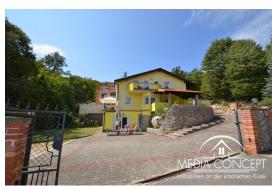

Exterior joinery - PVC.

Outdoor lighting - automatic ignition.

Walls porotherm brick 30 cm + 5 cm styrofoam warm. insulation.

SAT - Antenna and connections in almost all rooms. A video surveillance installation has been set up. Arbor with barbecue 15 m2. 3-5 parking spaces in the yard.

Within the houses there is a boiler room for central heating with a tool room and a hobby workshop.

If desired, a swimming pool can be built on the field.

The garden is beautifully landscaped and well-kept. a rockery with a table and chairs for drinking morning coffee in the natural shade 3 large oaks and a well for watering and maintaining the yard.

Very quiet location with lots of vegetation at the end of a cul de sac. Ideal for a larger family or for a family who wants to use the property for private and business purposes.

Distance to the center of Matulji 3 min drive.