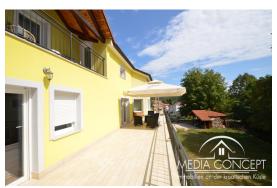

The property consists of: one one-bedroom apartment in the basement (75 m2), one two-storey apartment on the first floor (245 m2) and another one-bedroom apartment (56 m2) on the ground floor.

The entrance is dominated by an open gallery, with a staircase and a wrought iron fence. The gallery is built of 200 g of old oak and old oak town, combined with old brick. The hallway at the entrance to the house as well as the hallway of the upper floor is made of a ceiling 7 cm thick.

The interior is made in a unique style.

The complete carpentry is handmade from old oak. Heating is gas central, 2 pumps, gas tank. An additional possibility of heating a two-level apartment is wood heating via a potassium stove with a heater in the living room.