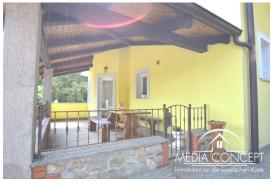

Exterior joinery - PVC.

Outdoor lighting - automatic ignition.

Walls porotherm brick 30 cm + 5 cm styrofoam warm. insulation.

SAT - Antenna and connections in almost all rooms. A video surveillance installation has been set up. Arbor with barbecue 15 m2. 3-5 parking spaces in the yard.

Within the houses there is a boiler room for central heating with a tool room and a hobby workshop.

If desired, a swimming pool can be built on the field.

The garden is beautifully landscaped and well-kept. a rockery with a table and chairs for drinking morning coffee in the natural shade 3 large oaks and a well for watering and maintaining the yard.