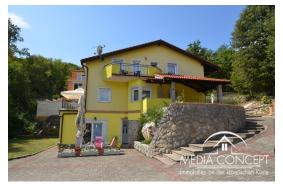

## House with a lot of potential in a quiet location

Here we offer you a detached house near Matulji and Opatija.

With some modifications, the house can be combined or transformed into a single-family house.

The property consists of: one one-bedroom apartment in the basement (75 m2), one two-storey apartment on the first floor (245 m2) and another one-bedroom apartment (56 m2) on the ground floor.

The entrance is dominated by an open gallery, with a staircase and a wrought iron fence. The gallery is built of 200 g of old oak and old oak town, combined with old brick. The hallway at the entrance to the house as well as the hallway of the upper floor is made of a ceiling 7 cm thick.

Very quiet location with lots of vegetation at the end of a cul de sac. Ideal for a larger family or for a family who wants to use the property for private and business purposes.

Distance to the center of Matulji 3 min drive.