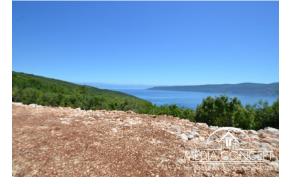

## Building land for a residential building

## The property we are offering here has one

Price :

total area of 2216 m<sup>2</sup>. It consists of 5 individual parcels, which are fully declared as building land according to the current development plan. After part of the property has to be given up for the infrastructure, the building plot would have 2,167 m<sup>2</sup>. The property will only be sold if it is followed by a construction contract of around 2 million euros plus VAT. The property is being sold in full locks with a valid building permit for a house of c a. 600 gross living space with a 20 x 40 m pool. The property has a connection to a paved public granny road. Electricity and water connection available. Wastewater is disposed of via a biological sewage treatment plant. A planning process for obtaining a building permit is currently in progress. The draft idea serves as the basis as shown. This does not necessarily have to be implemented in this way.