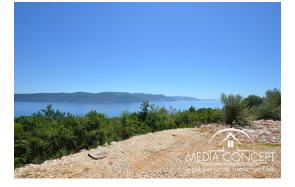

## Building land for a residential building

## The property we are offering here has one

Price :

total area of 2216 m<sup>2</sup>. It consists of 5 individual parcels, which are fully declared as building land according to the current development plan. After part of the property has to be given up for the infrastructure, the building plot would have 2,167 m<sup>2</sup>. The property will only be sold if it is followed by a construction contract of around 2 million euros plus VAT. The property is being sold in full locks with a valid building permit for a house of c a. 600 gross living space with a 20 x 40 m pool. The property has a connection to a paved public granny road. Electricity and water connection available. Wastewater is disposed of via a biological sewage treatment plant. A planning process for obtaining a building permit is currently in progress. The draft idea serves as the basis as shown. This does not necessarily have to be implemented in this way.