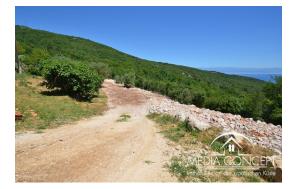

## Building land for a residential building

## The property we are offering here has one

Price :

total area of 2216 m<sup>2</sup>. It consists of 5 individual parcels, which are fully declared as building land according to the current development plan. After part of the property has to be given up for the infrastructure, the building plot would have 2,167 m<sup>2</sup>. The property will only be sold if it is followed by a construction contract of around 2 million euros plus VAT. The property is being sold in full locks with a valid building permit for a house of c a. 600 gross living space with a 20 x 40 m pool. The property has a connection to a paved public granny road. Electricity and water connection available. Wastewater is disposed of via a biological sewage treatment plant. A planning process for obtaining a building permit is currently in progress. The draft idea serves as the basis as shown. This does not necessarily have to be implemented in this way.