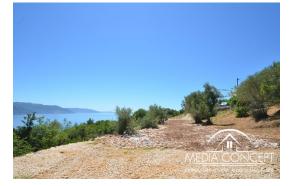

## Building land for a residential building

## The property we are offering here has one

Price :

total area of 2216 m<sup>2</sup>. It consists of 5 individual parcels, which are fully declared as building land according to the current development plan. After part of the property has to be given up for the infrastructure, the building plot would have 2,167 m<sup>2</sup>. The property will only be sold if it is followed by a construction contract of around 2 million euros plus VAT. The property is being sold in full locks with a valid building permit for a house of c a. 600 gross living space with a 20 x 40 m pool. The property has a connection to a paved public granny road. Electricity and water connection available. Wastewater is disposed of via a biological sewage treatment plant. A planning process for obtaining a building permit is currently in progress. The draft idea serves as the basis as shown. This does not necessarily have to be implemented in this way.