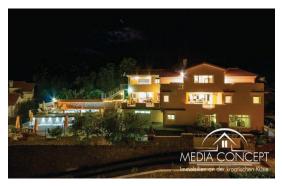

## House with several apartments

Here we ask for a house with a total of six apartments. It is possible to keep them all and rent them out. It is also possible to purchase part of the house. The house has two large garages for several cars. In addition, there are also parking spaces. Gas central heating throughout the house. A swimming pool with a size of  $26 \text{ m}^2$ . Climate in every apartment.