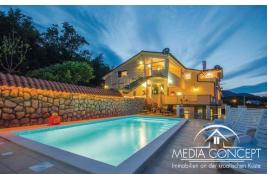

## House with several apartments

Here we ask for a house with a total of six apartments. It is possible to keep them all and rent them out. It is also possible to purchase part of the house. The house has two large garages for several cars. In addition, there are also parking spaces. Gas central heating throughout the house. A swimming pool with a size of  $26 \text{ m}^2$ . Climate in every apartment.