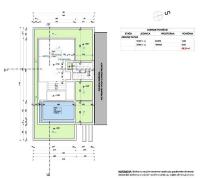

## Penthouse apartment in Opatija with a rooftop pool

This penthouse apartment is on the second floor. Access to the roof from the apartment where the pool and large terrace are located. The apartment consists of a living room with kitchen and dining room in one, three bedrooms with two bathrooms and a guest toilet. There are also three balconies. Two parking spaces and a storage room. The apartment has underfloor heating and a central air conditioning. The house with six