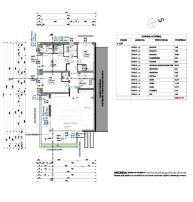

| Price : | 850.000 € |
|---------|-----------|
|---------|-----------|

Makler-Courtage von 3% zzgl. den gesetzlichen Mwst ist bei Vertragsabschluss fällig.

| Title                               | Livnig area | Floor | Price |
|-------------------------------------|-------------|-------|-------|
| kitchen + dining room + living room | 40.94 m2    | -     | -     |
| bedroom                             | 10.42 m2    | -     | -     |
| bedroom                             | 10.14 m2    | -     | -     |
| bedroom                             | 11.14 m2    | -     | -     |
| bathroom                            | 2.74 m2     | -     | -     |
| bathroom                            | 4.76 m2     | -     | -     |
|                                     | 0.99 m2     | -     | -     |
| dressing-room                       | 2.99 m2     | -     | -     |
| pantry                              | 1.24 m2     | -     | -     |
| floorboard                          | 7.34 m2     | -     | -     |
| floorboard                          | 1.62 m2     | -     | -     |
| balcony                             | 30.05 m2    | -     | -     |
| balcony                             | 1.43 m2     | -     | -     |
| balcony                             | 1.50 m2     | -     | -     |
| terrace                             | 38.27 m2    | -     | -     |
| parking                             | 13.50 m2    | -     | -     |
| parking                             | 13.50 m2    | -     | -     |
| chamber                             | 20.66 m2    | -     | -     |

## Penthouse apartment in Opatija with a rooftop pool

This penthouse apartment is on the second floor. Access to the roof from the apartment where the pool and large terrace are located. The apartment consists of a living room with kitchen and dining room in one, three bedrooms with two bathrooms and a guest toilet. There are also three balconies. Two parking spaces and a storage room. The apartment has underfloor heating and a central air conditioning. The house with six