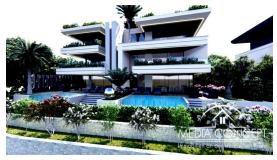

## Penthouse apartment in Opatija with a rooftop pool

This penthouse apartment is on the second floor. Access to the roof from the apartment where the pool and large terrace are located. The apartment consists of a living room with kitchen and dining room in one, three bedrooms with two bathrooms and a guest toilet. There are also three balconies. Two parking spaces and a storage room. The apartment has underfloor heating and a central air conditioning. The house with six

apartments is new and will be completed by the end of 2021.

MEDIA CONCEPT d.o.o.

Zvančići 54 E, 51211 Matulji

Web: www.kroatien-exklusivimmobilien.com

Mail: info@media-concept.hr

Tel: +385 51 711 499 Mob: +385 91 22 31 194