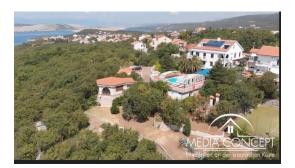

## Large property with several houses first row to the sea

Here a plot of land is being sold that is directly by the sea. Three houses are built on the property. The big house has 7 apartments plus two rooms for staff.

In addition, two individual houses, each forming a residential unit. The whole complex can be operated as a hotel. For guests there is a large covered pool (50  $m^2$ ) and a tennis court.

MEDIA CONCEPT d.o.o. Zvančići 54 E, 51211 Matulji Web: www.kroatien-exklusivimmobilien.com Mail: info@media-concept.hr Tel: +385 51 711 499 Mob: +385 91 22 31 194