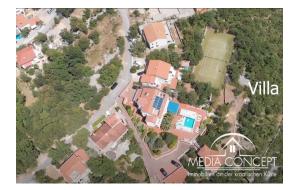

## Large property with several houses first row to the sea

Here a plot of land is being sold that is directly by the sea. Three houses are built on the property. The big house has 7 apartments plus two rooms for staff.

In addition, two individual houses, each forming a residential unit. The whole complex can be operated as a hotel. For guests there is a large covered pool (50  $m^2$ ) and a tennis court.

MEDIA CONCEPT d.o.o. Zvančići 54 E, 51211 Matulji Web: www.kroatien-exklusivimmobilien.com Mail: info@media-concept.hr Tel: +385 51 711 499 Mob: +385 91 22 31 194