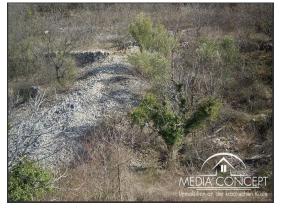

## Building land with a beautiful sea view

The land (2877 m2) is located on the island of Krk in Vrbnik. It is only 700 m away from the sea. Access to the land is directly from the asphalt road. All infrastructure is on the land. There are various construction possibilities: one or more modern houses, one or more semi-detached houses, a residential house with four residential units. Vrbnik, without a doubt, one of the most famous Croatian places. Vrbnik is located at almost 50 m above sea level, and in a really special place on a cliff that literally plunges into the sea.