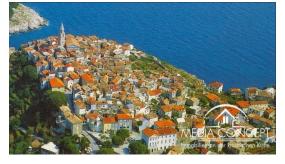

## Building land with a beautiful sea view

The land (2877 m2) is located on the island of Krk in Vrbnik. It is only 700 m away from the sea. Access to the land is directly from the asphalt road. All infrastructure is on the land. There are various construction possibilities: one or more modern houses, one or more semi-detached houses, a residential house with four residential units. Vrbnik, without a doubt, one of the most famous Croatian places. Vrbnik is located at almost 50 m above sea level, and in a really special place on a cliff that literally plunges into the sea.