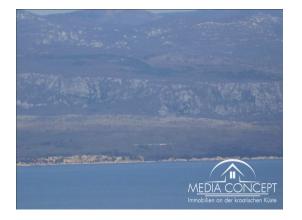

## Building land with a beautiful sea view

The land (2877 m2) is located on the island of Krk in Vrbnik. It is only 700 m away from the sea. Access to the land is directly from the asphalt road. All infrastructure is on the land. There are various construction possibilities: one or more modern houses, one or more semi-detached houses, a residential house with four residential units. Vrbnik, without a doubt, one of the most famous Croatian places. Vrbnik is located at almost 50 m above sea level, and in a really special place on a cliff that literally plunges into the sea.