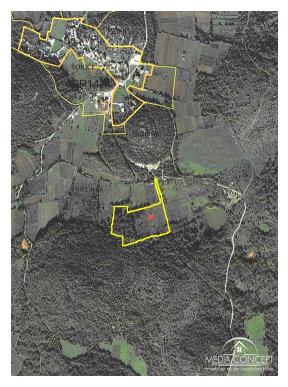

## LARGE AGRICULTURAL LAND IN ISTRIA NEAR ROVINJ

For sale is a quality plot of land with an area of

Price :

24,000 m2 with great possibilities and significant potential in terms of agriculture and tourism.

We offer a large agricultural plot in an ecologically clean environment on the western side of Istria. According to the classification, the land is of high quality, flat and cleared of stones. There is a forest in one part of the location. It is particularly significant that it has its own access road, city water on the land and electricity nearby. It is 12 km from the town of Rovinj (an 8-minute drive) and 3 km from the sea (from the Limski Zaljev Nature Park), where the owner can keep his boat. The location is close to the main road to Rovinj and the main intersection of modern roads to Europe.