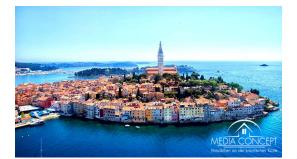

We offer a large agricultural plot in an ecologically clean environment on the western side of Istria. According to the classification, the land is of high quality, flat and cleared of stones. There is a forest in one part of the location. It is particularly significant that it has its own access road, city water on the land and electricity nearby. It is 12 km from the town of Rovinj (an 8-minute drive) and 3 km from the sea (from the Limski Zaljev Nature Park), where the owner can keep his boat. The location is close to the main road to Rovinj and the main intersection of modern roads to Europe.