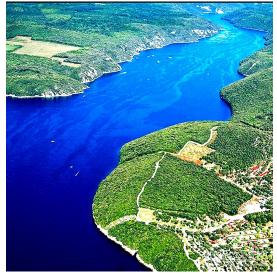

We offer a large agricultural plot in an ecologically clean environment on the western side of Istria. According to the classification, the land is of high quality, flat and cleared of stones. There is a forest in one part of the location. It is particularly significant that it has its own access road, city water on the land and electricity nearby. It is 12 km from the town of Rovinj (an 8-minute drive) and 3 km from the sea (from the Limski Zaljev Nature Park), where the owner can keep his boat. The location is close to the main road to Rovinj and the main intersection of modern roads to Europe.