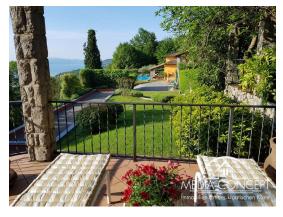

## Private south-facing property with breathtaking views

Property with five houses and six Apartments.

These houses have been built on a plot of 7,246  $m^2$ . The houses have an infinity pool with  $110 \ m^2$  and a sun terrace. These apartments offer space for 14 people. This includes a barbecue area with a table for 16 people, bowling alley, 3 storage rooms, a large garage and a covered carport for 3 cars. There is the possibility of building further apartments with a total of 306  $m^2$  of living space on a plot of land. Building permit has already been granted.