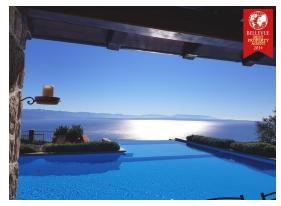

## Private south-facing property with breathtaking views

Property with five houses and six Apartments.

These houses have been built on a plot of 7,246  $m^2$ . The houses have an infinity pool with  $110 \ m^2$  and a sun terrace. These apartments offer space for 14 people. This includes a barbecue area with a table for 16 people, bowling alley, 3 storage rooms, a large garage and a covered carport for 3 cars. There is the possibility of building further apartments with a total of 306  $m^2$  of living space on a plot of land. Building permit has already been granted.