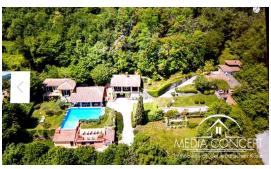

## Private south-facing property with breathtaking views

Property with five houses and six Apartments.

These houses have been built on a plot of 7,246  $m^2$ . The houses have an infinity pool with  $110 \ m^2$  and a sun terrace. These apartments offer space for 14 people. This includes a barbecue area with a table for 16 people, bowling alley, 3 storage rooms, a large garage and a covered carport for 3 cars. There is the possibility of building further apartments with a total of 306  $m^2$  of living space on a plot of land. Building permit has already been granted.