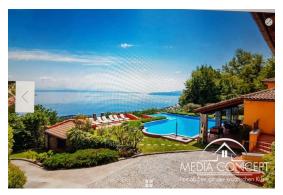

## Private south-facing property with breathtaking views

Property with five houses and six Apartments.

These houses have been built on a plot of 7,246  $m^2$ . The houses have an infinity pool with  $110 \ m^2$  and a sun terrace. These apartments offer space for 14 people. This includes a barbecue area with a table for 16 people, bowling alley, 3 storage rooms, a large garage and a covered carport for 3 cars. There is the possibility of building further apartments with a total of 306  $m^2$  of living space on a plot of land. Building permit has already been granted.