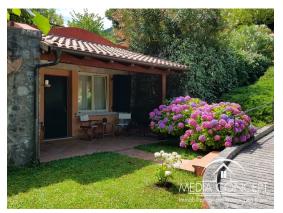

## Private south-facing property with breathtaking views

Property with five houses and six Apartments.

These houses have been built on a plot of 7,246  $m^2$ . The houses have an infinity pool with  $110 \ m^2$  and a sun terrace. These apartments offer space for 14 people. This includes a barbecue area with a table for 16 people, bowling alley, 3 storage rooms, a large garage and a covered carport for 3 cars. There is the possibility of building further apartments with a total of 306  $m^2$  of living space on a plot of land. Building permit has already been granted.