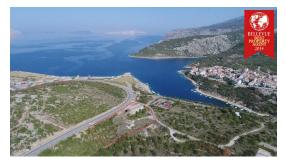

## House and reason for a pension

At this property there is an old building which is to be demolished. Instead of this

House can be built a hotel. The plot can be overbuilt with 1,499.75  $m^2$  floor plan ground floor. Total number of possible floors is five. Total building area is 3,428  $m^2$ . The property is only 200 meters away from the ferry to Rab. Since the ferry does not drive all night, there are always waiting times that last the whole night. In addition, there is immediate proximity to the sea and small harbor. A very interesting location.