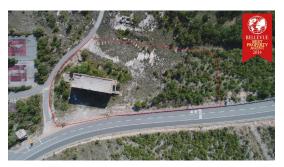

## House and reason for a pension

At this property there is an old building which is to be demolished. Instead of this

House can be built a hotel. The plot can be overbuilt with 1,499.75  $m^2$  floor plan ground floor. Total number of possible floors is five. Total building area is 3,428  $m^2$ . The property is only 200 meters away from the ferry to Rab. Since the ferry does not drive all night, there are always waiting times that last the whole night. In addition, there is immediate proximity to the sea and small harbor. A very interesting location.