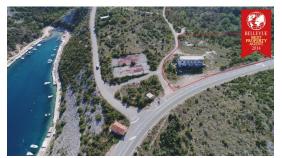

## House and reason for a pension

At this property there is an old building which is to be demolished. Instead of this

House can be built a hotel. The plot can be overbuilt with 1,499.75  $m^2$  floor plan ground floor. Total number of possible floors is five. Total building area is 3,428  $m^2$ . The property is only 200 meters away from the ferry to Rab. Since the ferry does not drive all night, there are always waiting times that last the whole night. In addition, there is immediate proximity to the sea and small harbor. A very interesting location.