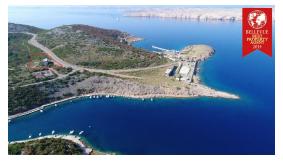

## House and reason for a pension

At this property there is an old building which is to be demolished. Instead of this

House can be built a hotel. The plot can be overbuilt with 1,499.75  $m^2$  floor plan ground floor. Total number of possible floors is five. Total building area is 3,428  $m^2$ . The property is only 200 meters away from the ferry to Rab. Since the ferry does not drive all night, there are always waiting times that last the whole night. In addition, there is immediate proximity to the sea and small harbor. A very interesting location.