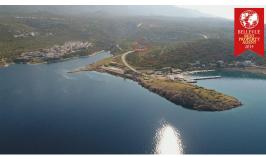

## House and reason for a pension

At this property there is an old building which is to be demolished. Instead of this

House can be built a hotel. The plot can be overbuilt with 1,499.75  $m^2$  floor plan ground floor. Total number of possible floors is five. Total building area is 3,428  $m^2$ . The property is only 200 meters away from the ferry to Rab. Since the ferry does not drive all night, there are always waiting times that last the whole night. In addition, there is immediate proximity to the sea and small harbor. A very interesting location.