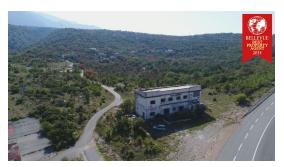

## House and reason for a pension

At this property there is an old building which is to be demolished. Instead of this

House can be built a hotel. The plot can be overbuilt with 1,499.75  $m^2$  floor plan ground floor. Total number of possible floors is five. Total building area is 3,428  $m^2$ . The property is only 200 meters away from the ferry to Rab. Since the ferry does not drive all night, there are always waiting times that last the whole night. In addition, there is immediate proximity to the sea and small harbor. A very interesting location.