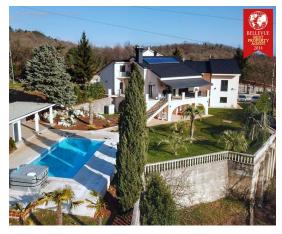

## Villa above Opatija

Price :

Villa above Opatija overlooking the entire bay. Very elaborate and tastefully built and furnished. It has three floors and a large plot. Ground floor has 220 m<sup>2</sup> of living space plus a covered terrace of 98 m<sup>2</sup>. The first floor has 245 m<sup>2</sup> of living space plus a terrace of 83 m<sup>2</sup>. This terrace is covered by an awning. On the top floor the house has 240 m<sup>2</sup> living space with a balcony of 6 m<sup>2</sup>. On the property a swimming pool with adjoining rooms has been built. Swimming pool is 50 m<sup>2</sup> and the summer kitchen, shower and toilet have 48 m<sup>2</sup>. Garage for several vehicles. In the basement are ancillary rooms, such as boiler room, wine cellar, utility room, storage rooms. On the ground floor is a very large living room, kitchen with dining area, three bedrooms each with a bathroom. On the first floor are more bedrooms.