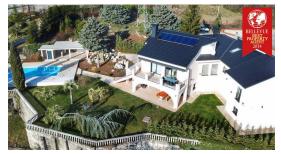

## Villa above Opatija

Price :

Villa above Opatija overlooking the entire bay. Very elaborate and tastefully built and furnished. It has three floors and a large plot. Ground floor has 220 m<sup>2</sup> of living space plus a covered terrace of 98 m<sup>2</sup>. The first floor has 245 m<sup>2</sup> of living space plus a terrace of 83 m<sup>2</sup>. This terrace is covered by an awning. On the top floor the house has 240 m<sup>2</sup> living space with a balcony of 6 m<sup>2</sup>. On the property a swimming pool with adjoining rooms has been built. Swimming pool is 50 m<sup>2</sup> and the summer kitchen, shower and toilet have 48 m<sup>2</sup>. Garage for several vehicles. In the basement are ancillary rooms, such as boiler room, wine cellar, utility room, storage rooms. On the ground floor is a very large living room, kitchen with dining area, three bedrooms each with a bathroom. On the first floor are more bedrooms.