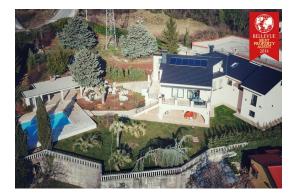

## Villa above Opatija

Price :

Villa above Opatija overlooking the entire bay. Very elaborate and tastefully built and furnished. It has three floors and a large plot. Ground floor has 220 m<sup>2</sup> of living space plus a covered terrace of 98 m<sup>2</sup>. The first floor has 245 m<sup>2</sup> of living space plus a terrace of 83 m<sup>2</sup>. This terrace is covered by an awning. On the top floor the house has 240 m<sup>2</sup> living space with a balcony of 6 m<sup>2</sup>. On the property a swimming pool with adjoining rooms has been built. Swimming pool is 50 m<sup>2</sup> and the summer kitchen, shower and toilet have 48 m<sup>2</sup>. Garage for several vehicles. In the basement are ancillary rooms, such as boiler room, wine cellar, utility room, storage rooms. On the ground floor is a very large living room, kitchen with dining area, three bedrooms each with a bathroom. On the first floor are more bedrooms.