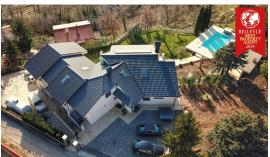

## Villa above Opatija

Price :

Villa above Opatija overlooking the entire bay. Very elaborate and tastefully built and furnished. It has three floors and a large plot. Ground floor has 220 m<sup>2</sup> of living space plus a covered terrace of 98 m<sup>2</sup>. The first floor has 245 m<sup>2</sup> of living space plus a terrace of 83 m<sup>2</sup>. This terrace is covered by an awning. On the top floor the house has 240 m<sup>2</sup> living space with a balcony of 6 m<sup>2</sup>. On the property a swimming pool with adjoining rooms has been built. Swimming pool is 50 m<sup>2</sup> and the summer kitchen, shower and toilet have 48 m<sup>2</sup>. Garage for several vehicles. In the basement are ancillary rooms, such as boiler room, wine cellar, utility room, storage rooms. On the ground floor is a very large living room, kitchen with dining area, three bedrooms each with a bathroom. On the first floor are more bedrooms.