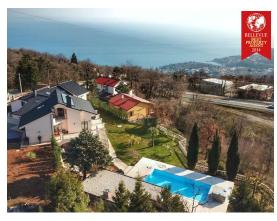

## Villa above Opatija

Price :

Villa above Opatija overlooking the entire bay. Very elaborate and tastefully built and furnished. It has three floors and a large plot. Ground floor has 220 m<sup>2</sup> of living space plus a covered terrace of 98 m<sup>2</sup>. The first floor has 245 m<sup>2</sup> of living space plus a terrace of 83 m<sup>2</sup>. This terrace is covered by an awning. On the top floor the house has 240 m<sup>2</sup> living space with a balcony of 6 m<sup>2</sup>. On the property a swimming pool with adjoining rooms has been built. Swimming pool is 50 m<sup>2</sup> and the summer kitchen, shower and toilet have 48 m<sup>2</sup>. Garage for several vehicles. In the basement are ancillary rooms, such as boiler room, wine cellar, utility room, storage rooms. On the ground floor is a very large living room, kitchen with dining area, three bedrooms each with a bathroom. On the first floor are more bedrooms.