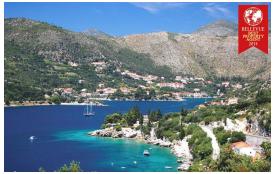

## Building land on a hill with a great view

Price :

Building plot in Zaton Mali in Dubrovnik. Here you can build a house on an elevated place with a beautiful view of the bay. Plot is 337 m2. Property is properly without loads. Up to the sea is 40 meters distance. Looking is free and unhindered. Next to the house can not be built. On the property there is a road. Connections for water, electricity and telephone directly to the property.