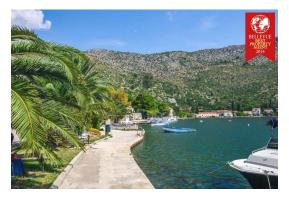

## Building land on a hill with a great view

Price :

Building plot in Zaton Mali in Dubrovnik. Here you can build a house on an elevated place with a beautiful view of the bay. Plot is 337 m2. Property is properly without loads. Up to the sea is 40 meters distance. Looking is free and unhindered. Next to the house can not be built. On the property there is a road. Connections for water, electricity and telephone directly to the property.