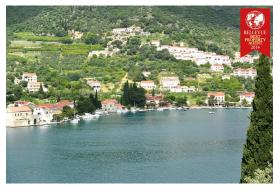

## Building land on a hill with a great view

Price :

Building plot in Zaton Mali in Dubrovnik. Here you can build a house on an elevated place with a beautiful view of the bay. Plot is 337 m2. Property is properly without loads. Up to the sea is 40 meters distance. Looking is free and unhindered. Next to the house can not be built. On the property there is a road. Connections for water, electricity and telephone directly to the property.