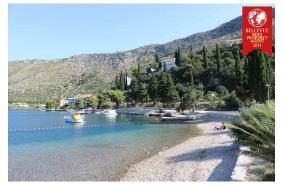

## Building land on a hill with a great view

Price :

Building plot in Zaton Mali in Dubrovnik. Here you can build a house on an elevated place with a beautiful view of the bay. Plot is 337 m2. Property is properly without loads. Up to the sea is 40 meters distance. Looking is free and unhindered. Next to the house can not be built. On the property there is a road. Connections for water, electricity and telephone directly to the property.