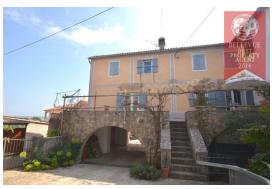

On the upper floor are two more bedrooms , bathroom and a ca 30 m2 large inviting covered terrace.

The larger stone house has approx 160 m2 of living space.

In the ground floor is a tavern , boiler room and toilet.

In the following floor areas are : kitchen with dining room , living room with fireplace, bedroom, dressing room , bathroom and a terrace about 15 m2. On the second floor are two bedrooms and a bathroom.