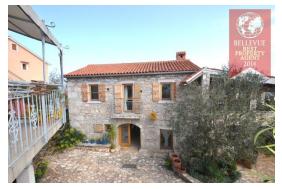

## Property with two stone houses and olive grove

We would like to introduce you to an estate on the island of Krk near Malinska .

These are two totally renovated stone houses with pool and olive grove . The smaller stone house has approx 80 m2 of living space. In the ground floor there is: kitchen with dining area , living room with fireplace, bathroom , bedroom and garage.

On the upper floor are two more bedrooms , bathroom and a ca 30 m2 large inviting covered terrace.

The larger stone house has approx 160 m2 of living space.

In the ground floor is a tavern , boiler room and toilet.