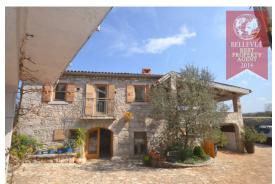

## Property with two stone houses and olive grove

We would like to introduce you to an estate on the island of Krk near Malinska .

These are two totally renovated stone houses with pool and olive grove . The smaller stone house has approx 80 m2 of living space. In the ground floor there is: kitchen with dining area , living room with fireplace, bathroom , bedroom and garage.

Both houses have been very carefully renovated. Owner has kept the details from ancient times and this lovingly restored . The interior has been chosen with great taste. Well, the modern art has not waived. Heating heat pump , air in the living room. Internet . TC connection. Very idyllic and quiet location . Distance to Malinska is 2.5 km.