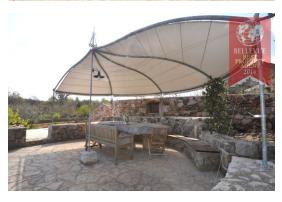

## Property with two stone houses and olive grove

We would like to introduce you to an estate on the island of Krk near Malinska .

These are two totally renovated stone houses with pool and olive grove . The smaller stone house has approx 80 m2 of living space. In the ground floor there is: kitchen with dining area , living room with fireplace, bathroom , bedroom and garage.

On the upper floor are two more bedrooms , bathroom and a ca 30 m2 large inviting covered terrace.

The larger stone house has approx 160 m2 of living space.

In the ground floor is a tavern , boiler room and toilet.

In the following floor areas are : kitchen with dining room , living room with fireplace, bedroom, dressing room , bathroom and a terrace about 15 m2. On the second floor are two bedrooms and a bathroom.

Both houses have been very carefully renovated. Owner has kept the details from ancient times and this lovingly restored . The interior has been chosen with great taste. Well, the modern art has not waived. Heating heat pump , air in the living room. Internet . TC connection. Very idyllic and quiet location . Distance to Malinska is 2.5 km.