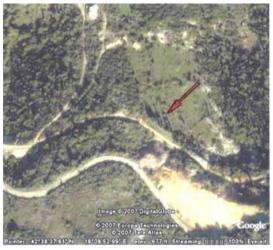

## Building land above Dubrovnik

The location in Šumet is close to the golf course on Srđ. On one part of the property is a house that can be rebuilt.

On sale, the currently 3 connected plots with an area of 924 m2 + 1273  $^2$  + 32 m² (ruin sold, totaling 2229 m², their price would be 180.- Euro / m².) Three more 213 m2 + 356 m2 + 224 m2 (connected to the first three) with a total area of 793 m3, the seller would give the customer the full right of use as well as his heirs and potential new owners free of charge! The buyer would use a total of 3022 m2 of land at one edge of the property there is a drinking water source which could be deepened and processed.