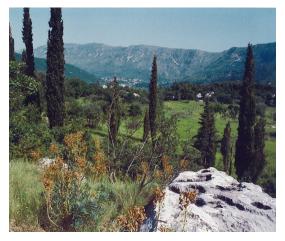

## Building land above Dubrovnik

The location in Šumet is close to the golf course on Srđ. On one part of the property is a house that can be rebuilt.

On sale, the currently 3 connected plots with an area of 924 m2 + 1273  $^2$  + 32 m² (ruin sold, totaling 2229 m², their price would be 180.- Euro / m².) Three more 213 m2 + 356 m2 + 224 m2 (connected to the first three) with a total area of 793 m3, the seller would give the customer the full right of use as well as his heirs and potential new owners free of charge! The buyer would use a total of 3022 m2 of land at one edge of the property there is a drinking water source which could be deepened and processed.