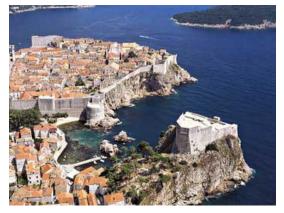

## Building land above Dubrovnik

The location in Šumet is close to the golf course on Srđ. On one part of the property is a house that can be rebuilt.

On sale, the currently 3 connected plots with an area of 924 m2 + 1273  $^2$  + 32 m² (ruin sold, totaling 2229 m², their price would be 180.- Euro / m².) Three more 213 m2 + 356 m2 + 224 m2 (connected to the first three) with a total area of 793 m3, the seller would give the customer the full right of use as well as his heirs and potential new owners free of charge! The buyer would use a total of 3022 m2 of land at one edge of the property there is a drinking water source which could be deepened and processed.