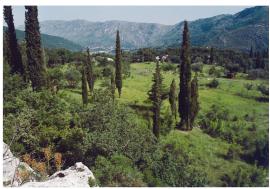

## Building land above Dubrovnik

The location in Šumet is close to the golf course on Srđ. On one part of the property is a house that can be rebuilt.

On sale, the currently 3 connected plots with an area of 924 m2 + 1273  $^2$  + 32 m² (ruin sold, totaling 2229 m², their price would be 180.- Euro / m².) Three more 213 m2 + 356 m2 + 224 m2 (connected to the first three) with a total area of 793 m3, the seller would give the customer the full right of use as well as his heirs and potential new owners free of charge! The buyer would use a total of 3022 m2 of land at one edge of the property there is a drinking water source which could be deepened and processed.