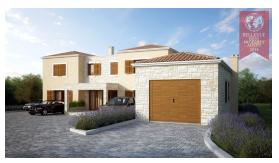

## Property with approval intelligent planned family house with swimming-pool

Price :

Here we offer you a property with building permit for the production an exclusive villa with swimming-pool. The whole size of the property amounts to 2.543 m2. The access road to the property takes place about an asphalt road.

All care administrations (Strom/Wasser/Telefon) are on the property border. The beautiful sight of the sea, the Kvarnerbucht and the preceding islands Krk and Cres cannot be obstructed by the slope position. Of right(law) of the property two family houses are built at the moment. Very beautiful and first of all quiet position. In the surroundings exclusively single-family houses are constructed, some with swimming-pool. See picture in the presentation on the right. Gross surface of the house amounts 397.80 m2. Sketch surface 274.30 m2. Gross surface of the swimming-pool amounts to 37.44 ms. Außegewöhnlich beautiful position. Distance up to the Opatija or Icici amounts to approx. 6-7 kms. Sketches in bigger format are to be agreed on request.