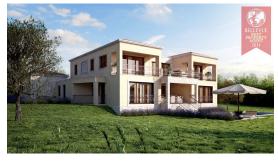

## Property with approval intelligent planned family house with swimming-pool

Price :

Here we offer you a property with building permit for the production an exclusive villa with swimming-pool. The whole size of the property amounts to 2.543 m2. The access road to the property takes place about an asphalt road.

All care administrations (Strom/Wasser/Telefon) are on the property border. The beautiful sight of the sea, the Kvarnerbucht and the preceding islands Krk and Cres cannot be obstructed by the slope position. Of right(law) of the property two family houses are built at the moment. Very beautiful and first of all quiet position. In the surroundings exclusively single-family houses are constructed, some with swimming-pool. See picture in the presentation on the right. Gross surface of the house amounts 397.80 m2. Sketch surface 274.30 m2. Gross surface of the swimming-pool amounts to 37.44 ms. Außegewöhnlich beautiful position. Distance up to the Opatija or Icici amounts to approx. 6-7 kms. Sketches in bigger format are to be agreed on request.