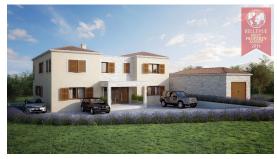

## Property with approval intelligent planned family house with swimming-pool

Price :

Here we offer you a property with building permit for the production an exclusive villa with swimming-pool. The whole size of the property amounts to 2.543 m2. The access road to the property takes place about an asphalt road.

All care administrations (Strom/Wasser/Telefon) are on the property border. The beautiful sight of the sea, the Kvarnerbucht and the preceding islands Krk and Cres cannot be obstructed by the slope position. Of right(law) of the property two family houses are built at the moment. Very beautiful and first of all quiet position. In the surroundings exclusively single-family houses are constructed, some with swimming-pool. See picture in the presentation on the right. Gross surface of the house amounts 397.80 m2. Sketch surface 274.30 m2. Gross surface of the swimming-pool amounts to 37.44 ms. Außegewöhnlich beautiful position. Distance up to the Opatija or Icici amounts to approx. 6-7 kms. Sketches in bigger format are to be agreed on request.