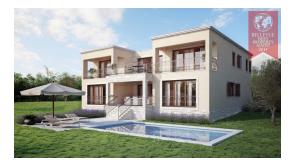

## Property with approval intelligent planned family house with swimming-pool

Price :

Here we offer you a property with building permit for the production an exclusive villa with swimming-pool. The whole size of the property amounts to 2.543 m2. The access road to the property takes place about an asphalt road.

All care administrations (Strom/Wasser/Telefon) are on the property border. The beautiful sight of the sea, the Kvarnerbucht and the preceding islands Krk and Cres cannot be obstructed by the slope position. Of right(law) of the property two family houses are built at the moment. Very beautiful and first of all quiet position. In the surroundings exclusively single-family houses are constructed, some with swimming-pool. See picture in the presentation on the right. Gross surface of the house amounts 397.80 m2. Sketch surface 274.30 m2. Gross surface of the swimming-pool amounts to 37.44 ms. Außegewöhnlich beautiful position. Distance up to the Opatija or Icici amounts to approx. 6-7 kms. Sketches in bigger format are to be agreed on request.