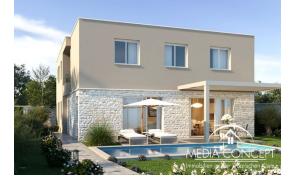

## House with two apartments, both on two floors

House under construction. Estimated completion of works spring 2025. The house consists of two halves on two floors. The first half is labeled apartment 1 and has 156.24 m2 of living space net. Part of the yard, swimming pool and 4 parking spaces belong to that half. The size of the pool is 7.2 x 3.20 m. The price is EUR 470,000.

The other half is marked apartment 2, and has 97.95 m2 of living space net. Part of the yard, 3 parking spaces and a swimming pool measuring 6.5 x 3.20 m belong to that half. The price of that half is EUR 339,000. There is air conditioning in every room. Electric underfloor heating.