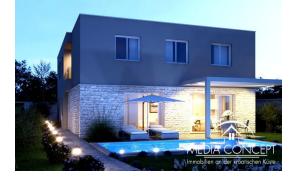

## House with two apartments, both on two floors

House under construction. Estimated completion of works spring 2025. The house consists of two halves on two floors. The first half is labeled apartment 1 and has 156.24 m2 of living space net. Part of the yard, swimming pool and 4 parking spaces belong to that half. The size of the pool is 7.2 x 3.20 m. The price is EUR 470,000.

The other half is marked apartment 2, and has 97.95 m2 of living space net. Part of the yard, 3 parking spaces and a swimming pool measuring 6.5 x 3.20 m belong to that half. The price of that half is EUR 339,000. There is air conditioning in every room. Electric underfloor heating.