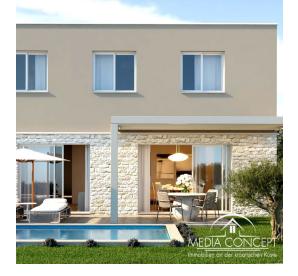

## House with two apartments, both on two floors

House under construction. Estimated completion of works spring 2025. The house consists of two halves on two floors. The first half is labeled apartment 1 and has 156.24 m2 of living space net. Part of the yard, swimming pool and 4 parking spaces belong to that half. The size of the pool is 7.2 x 3.20 m. The price is EUR 470,000.

The other half is marked apartment 2, and has 97.95 m2 of living space net. Part of the yard, 3 parking spaces and a swimming pool measuring 6.5 x 3.20 m belong to that half. The price of that half is EUR 339,000. There is air conditioning in every room. Electric underfloor heating.