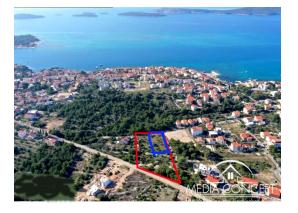

## House with two apartments, both on two floors

House under construction. Estimated completion of works spring 2025. The house consists of two halves on two floors. The first half is labeled apartment 1 and has 156.24 m2 of living space net. Part of the yard, swimming pool and 4 parking spaces belong to that half. The size of the pool is 7.2 x 3.20 m. The price is EUR 470,000.

The other half is marked apartment 2, and has 97.95 m2 of living space net. Part of the yard, 3 parking spaces and a swimming pool measuring 6.5 x 3.20 m belong to that half. The price of that half is EUR 339,000. There is air conditioning in every room. Electric underfloor heating.