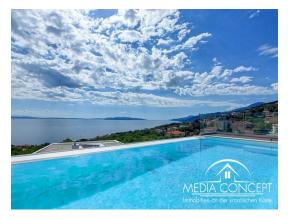

## Representative family villa on a south-facing slope

We would like to introduce you to a modern DHH near Opatija and offer it for sale. This DHH is located on a 370 m2 plot and has a total of approx. 250 m2 of living space. In the basement there is a garage, boiler room and a large storage room that can also be used for other purposes.

On the ground floor there are two bedrooms, each with its own bathroom, utility room, fitness and an inviting covered terrace.

On the 1st floor there is an open living room with kitchen and dining area, a bedroom with its own bathroom, storage room and another covered terrace. On the top floor there is a bedroom with bathroom and a sun terrace with a swimming pool. From all three terraces you can enjoy breathtaking views of the sea, Kvarner Bay and the islands, and nature. Very quiet location. Orientation - South.