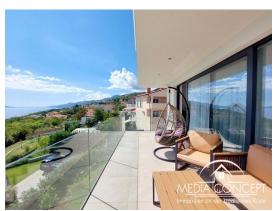

On the ground floor there are two bedrooms, each with its own bathroom, utility room, fitness and an inviting covered terrace.

On the 1st floor there is an open living room with kitchen and dining area, a bedroom with its own bathroom, storage room and another covered terrace. On the top floor there is a bedroom with bathroom and a sun terrace with a swimming pool. From all three terraces you can enjoy breathtaking views of the sea, Kvarner Bay and the islands, and nature. Very quiet location. Orientation - South.