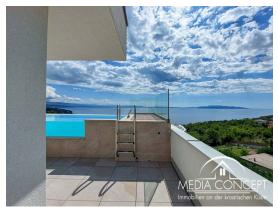

On the ground floor there are two bedrooms, each with its own bathroom, utility room, fitness and an inviting covered terrace.

On the 1st floor there is an open living room with kitchen and dining area, a bedroom with its own bathroom, storage room and another covered terrace. On the top floor there is a bedroom with bathroom and a sun terrace with a swimming pool. From all three terraces you can enjoy breathtaking views of the sea, Kvarner Bay and the islands, and nature. Very quiet location. Orientation - South.