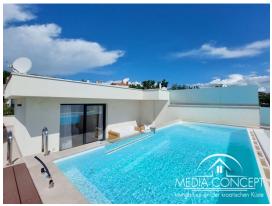

On the ground floor there are two bedrooms, each with its own bathroom, utility room, fitness and an inviting covered terrace.

On the 1st floor there is an open living room with kitchen and dining area, a bedroom with its own bathroom, storage room and another covered terrace. On the top floor there is a bedroom with bathroom and a sun terrace with a swimming pool. From all three terraces you can enjoy breathtaking views of the sea, Kvarner Bay and the islands, and nature. Very quiet location. Orientation - South.