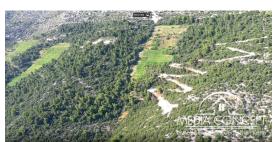

## Large plot of land for construction of 21 houses first row to the sea

Large agricultural land with access to the sea.

The construction of a building with a size of 500  $\text{m}^2$  above ground and 1,000  $\text{m}^2$  underground is permitted. The new development plan also makes it possible to build another 20 houses to accommodate guests. The road leads to the property. Electricity and water are 300 meters away. The price is 50 EUR per  $\text{m}^2$ . The property is located in a wine-growing region with the best red wines in Croatia called Dingač.