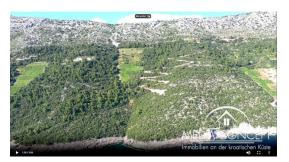

## Large plot of land for construction of 21 houses first row to the sea

Large agricultural land with access to the sea.

The construction of a building with a size of 500  $\text{m}^2$  above ground and 1,000  $\text{m}^2$  underground is permitted. The new development plan also makes it possible to build another 20 houses to accommodate guests. The road leads to the property. Electricity and water are 300 meters away. The price is 50 EUR per  $\text{m}^2$ . The property is located in a wine-growing region with the best red wines in Croatia called Dingač.