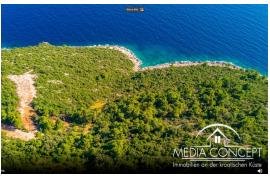

## Large plot of land for construction of 21 houses first row to the sea

Large agricultural land with access to the sea.

The construction of a building with a size of 500  $\text{m}^2$  above ground and 1,000  $\text{m}^2$  underground is permitted. The new development plan also makes it possible to build another 20 houses to accommodate guests. The road leads to the property. Electricity and water are 300 meters away. The price is 50 EUR per  $\text{m}^2$ . The property is located in a wine-growing region with the best red wines in Croatia called Dingač.