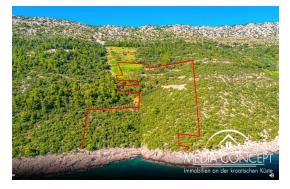

## Large plot of land for construction of 21 houses first row to the sea

Large agricultural land with access to the sea.

The construction of a building with a size of 500  $\text{m}^2$  above ground and 1,000  $\text{m}^2$  underground is permitted. The new development plan also makes it possible to build another 20 houses to accommodate guests. The road leads to the property. Electricity and water are 300 meters away. The price is 50 EUR per  $\text{m}^2$ . The property is located in a wine-growing region with the best red wines in Croatia called Dingač.