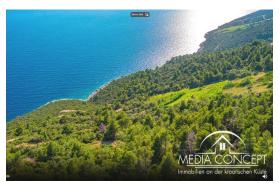

## Large plot of land for construction of 21 houses first row to the sea

Large agricultural land with access to the sea.

The construction of a building with a size of 500  $\text{m}^2$  above ground and 1,000  $\text{m}^2$  underground is permitted. The new development plan also makes it possible to build another 20 houses to accommodate guests. The road leads to the property. Electricity and water are 300 meters away. The price is 50 EUR per  $\text{m}^2$ . The property is located in a wine-growing region with the best red wines in Croatia called Dingač.