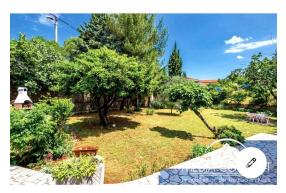

## Modern villa in Rijeka with a view of Opatija

The villa is in a great location with a beautiful view of the sea, Učka Mountain and Opatija.

It consists of 3 floors. In the Suterain there is an apartment with 65 m², on the ground floor an apartment with 156 m² and on the first floor an apartment with 80 m². In the basement of the villa there is a tavern and a loggia. Stone walls surround the villa's courtyard and create privacy. The total area of the property is 1442 m², with a beautiful Mediterranean garden.

The house has 330 m² of living space.

There is the possibility of building a swimming pool in the courtyard of the villa.

There are 6 parking spaces on the property.

There are two shopping centers, a school and a kindergarten within just 1 km.