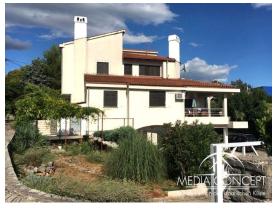

## Modern villa in Rijeka with a view of Opatija

The villa is in a great location with a beautiful view of the sea, Učka Mountain and Opatija.

It consists of 3 floors. In the Suterain there is an apartment with 65 m², on the ground floor an apartment with 156 m² and on the first floor an apartment with 80 m². In the basement of the villa there is a tavern and a loggia. Stone walls surround the villa's courtyard and create privacy. The total area of the property is 1442 m², with a beautiful Mediterranean garden.

The house has 330 m² of living space.

There is the possibility of building a swimming pool in the courtyard of the villa.

There are 6 parking spaces on the property.

There are two shopping centers, a school and a kindergarten within just 1 km.