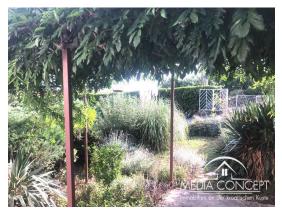

## Modern villa in Rijeka with a view of Opatija

The villa is in a great location with a beautiful view of the sea, Učka Mountain and Opatija.

It consists of 3 floors. In the Suterain there is an apartment with 65 m², on the ground floor an apartment with 156 m² and on the first floor an apartment with 80 m². In the basement of the villa there is a tavern and a loggia. Stone walls surround the villa's courtyard and create privacy. The total area of the property is 1442 m², with a beautiful Mediterranean garden.

The house has 330 m² of living space.

There is the possibility of building a swimming pool in the courtyard of the villa.

There are 6 parking spaces on the property.

There are two shopping centers, a school and a kindergarten within just 1 km.