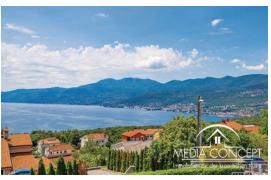

## Modern villa in Rijeka with a view of Opatija

The villa is in a great location with a beautiful view of the sea, Učka Mountain and Opatija.

It consists of 3 floors. In the Suterain there is an apartment with 65 m², on the ground floor an apartment with 156 m² and on the first floor an apartment with 80 m². In the basement of the villa there is a tavern and a loggia. Stone walls surround the villa's courtyard and create privacy. The total area of the property is 1442 m², with a beautiful Mediterranean garden.