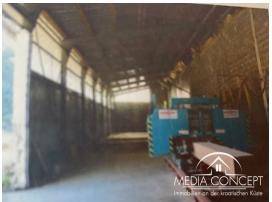

## Wood sawmill in Gorski Kotar from Rijeka 50 km away.

The production facility - sawmill is located on a total area of 17210 m<sup>2</sup>. The facilities include a production hall, a dryer, a boiler room, a maintenance workshop, a closed storage area, and an administration building. The administration building can be transformed into a residential or catering space. There is also a separate silo that is used to store sawdust. For the needs of the production process, the sawmill has a connection to 325 KW of electricity.