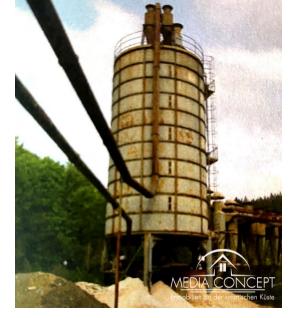

## Wood sawmill in Gorski Kotar from Rijeka 50 km away.

The production facility - sawmill is located on a total area of 17210 m<sup>2</sup>. The facilities include a production hall, a dryer, a boiler room, a maintenance workshop, a closed storage area, and an administration building. The administration building can be transformed into a residential or catering space. There is also a separate silo that is used to store sawdust. For the needs of the production process, the sawmill has a connection to 325 KW of electricity.