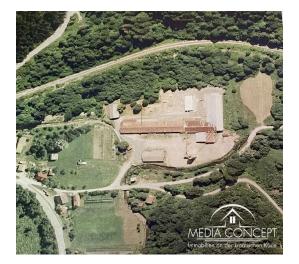

## Wood sawmill in Gorski Kotar from Rijeka 50 km away.

The production facility - sawmill is located on a total area of 17210 m<sup>2</sup>. The facilities include a production hall, a dryer, a boiler room, a maintenance workshop, a closed storage area, and an administration building. The administration building can be transformed into a residential or catering space. There is also a separate silo that is used to store sawdust. For the needs of the production process, the sawmill has a connection to 325 KW of electricity.