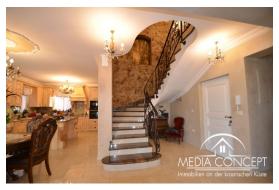

## Villa for private and business use near the sea

We hereby offer you a solid villa within walking distance to the sea and the center.

This villa practically consists of two parts.

The right part of the villa is a maisonette apartment with about 300 m2 of living space, which the owner lives in himself.

Total area of the villa is approx. 600 m2, of which approx. 500 m2 are living space, plus approx. 120 m2 of terraces and balconies. The well-tended property features an  $8 \times 4 \times m2$  ( $32 \times m2$ ) heated swimming pool and a sun terrace with an outdoor shower. Property is planted with Mediterranean plants.

5 outdoor parking spaces.

The villa is beautifully and tastefully furnished, with great attention to detail. Distance to the sea and the center is 150 m.

MEDIA CONCEPT d.o.o.

Zvančići 54 E, 51211 Matulji