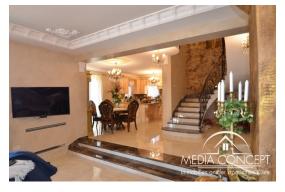

## Villa for private and business use near the sea

We hereby offer you a solid villa within walking distance to the sea and the center.

This villa practically consists of two parts.

The right part of the villa is a maisonette apartment with about 300 m2 of living space, which the owner lives in himself.

Total area of the villa is approx. 600 m2, of which approx. 500 m2 are living space, plus approx. 120 m2 of terraces and balconies. The well-tended property features an  $8 \times 4 \times m2$  ( $32 \times m2$ ) heated swimming pool and a sun terrace with an outdoor shower. Property is planted with Mediterranean plants.

5 outdoor parking spaces.

The villa is beautifully and tastefully furnished, with great attention to detail. Distance to the sea and the center is 150 m.

MEDIA CONCEPT d.o.o.

Zvančići 54 E, 51211 Matulji