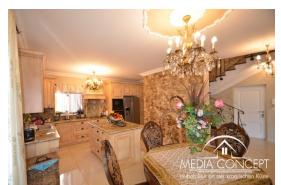

Total area of the villa is approx. 600 m2, of which approx. 500 m2 are living space, plus approx. 120 m2 of terraces and balconies. The well-tended property features an  $8 \times 4 \times m2$  ( $32 \times m2$ ) heated swimming pool and a sun terrace with an outdoor shower. Property is planted with Mediterranean plants.

5 outdoor parking spaces.

The villa is beautifully and tastefully furnished, with great attention to detail. Distance to the sea and the center is 150 m.

MEDIA CONCEPT d.o.o.

Zvančići 54 E, 51211 Matulji