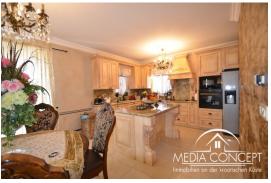

Total area of the villa is approx. 600 m2, of which approx. 500 m2 are living space, plus approx. 120 m2 of terraces and balconies. The well-tended property features an  $8 \times 4 \times m2$  ( $32 \times m2$ ) heated swimming pool and a sun terrace with an outdoor shower. Property is planted with Mediterranean plants.

5 outdoor parking spaces.

The villa is beautifully and tastefully furnished, with great attention to detail. Distance to the sea and the center is 150 m.

MEDIA CONCEPT d.o.o.

Zvančići 54 E, 51211 Matulji