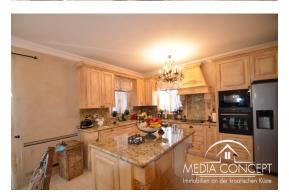

Total area of the villa is approx. 600 m2, of which approx. 500 m2 are living space, plus approx. 120 m2 of terraces and balconies. The well-tended property features an  $8 \times 4 \times m2$  ( $32 \times m2$ ) heated swimming pool and a sun terrace with an outdoor shower. Property is planted with Mediterranean plants.

5 outdoor parking spaces.

The villa is beautifully and tastefully furnished, with great attention to detail. Distance to the sea and the center is 150 m.

MEDIA CONCEPT d.o.o.

Zvančići 54 E, 51211 Matulji