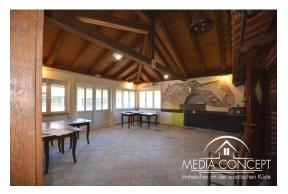

Secured parking for 15-17 cars.

Plot size is 816 m2.

Total area of the property is 427 m2.

The building consists of a ground floor including terraces, has an area of 315 m2.

There used to be a thriving restaurant here, which was very popular due to its location. There are other undeveloped rooms that can be used to expand the restaurant.

On the upper floor there are three apartments, each with one bedroom, fully furnished and functional.

This property is very suitable for a restaurant because of its location. In addition there are 3 apartments for rent.