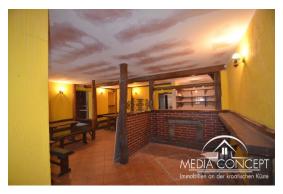

## An investment property with a lot of potential

We would like to offer you a very good investment property for sale. It is a property that is located directly on the main road, which connects to the motorway in the immediate vicinity.

Secured parking for 15-17 cars.

Plot size is 816 m2.

Total area of the property is 427 m2.

The building consists of a ground floor including terraces, has an area of 315 m2.

There used to be a thriving restaurant here, which was very popular due to its location. There are other undeveloped rooms that can be used to expand the restaurant.

On the upper floor there are three apartments, each with one bedroom, fully furnished and functional.

This property is very suitable for a restaurant because of its location. In addition there are 3 apartments for rent.