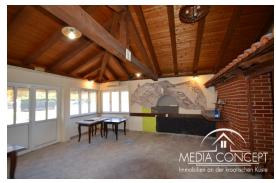

Secured parking for 15-17 cars.

Plot size is 816 m2.

Total area of the property is 427 m2.

The building consists of a ground floor including terraces, has an area of 315 m2.

There used to be a thriving restaurant here, which was very popular due to its location. There are other undeveloped rooms that can be used to expand the restaurant.

On the upper floor there are three apartments, each with one bedroom, fully furnished and functional.

This property is very suitable for a restaurant because of its location. In addition there are 3 apartments for rent.