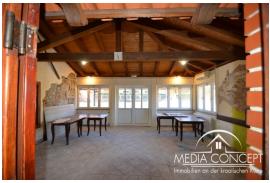

Secured parking for 15-17 cars.

Plot size is 816 m2.

Total area of the property is 427 m2.

The building consists of a ground floor including terraces, has an area of 315 m2.

There used to be a thriving restaurant here, which was very popular due to its location. There are other undeveloped rooms that can be used to expand the restaurant.

On the upper floor there are three apartments, each with one bedroom, fully furnished and functional.

This property is very suitable for a restaurant because of its location. In addition there are 3 apartments for rent.