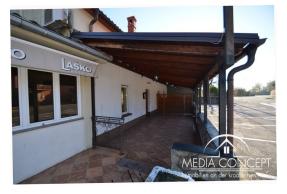

## An investment property with a lot of potential

We would like to offer you a very good investment property for sale. It is a property that is located directly on the main road, which connects to the motorway in the immediate vicinity.

Secured parking for 15-17 cars.

Plot size is 816 m2.

Total area of the property is 427 m2.

The building consists of a ground floor including terraces, has an area of 315 m2.

There used to be a thriving restaurant here, which was very popular due to its location. There are other undeveloped rooms that can be used to expand the restaurant.