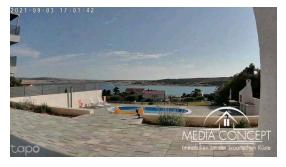

## Building plot 150 m from the sandy beach

Building land in the village of Novalja on the island of Pag. If desired, you can put 2 objects on the property. According to the development plan, family houses and apartment buildings are allowed. Connections: street, electricity, water, sewer and internet at the property line. Slight slope, very nice view of the sea and offshore islands. Sandy beach within walking distance. Shops, restaurants and cafés in the immediate vicinity. If you are interested, an architect and construction company is already available. Good as an investment.