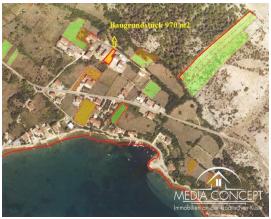

| Code:               | MAG2041    |
|---------------------|------------|
| Location :          | Novalja    |
| Building size :     | 550 m2     |
| Lot size :          | 970 m2     |
| Distance from sea : | 150 m      |
| Number of rooms :   | 0          |
| Year of built :     | n/a        |
| Heating :           | -          |
| Energy efficiency : | processing |

## Building plot 150 m from the sandy beach

Building land in the village of Novalja on the island of Pag. If desired, you can put 2 objects on the property. According to the development plan, family houses and apartment buildings are allowed. Connections: street, electricity, water, sewer and internet at the property line. Slight slope, very nice view of the sea and offshore islands. Sandy beach within walking distance. Shops, restaurants and cafés in the immediate vicinity. If you are interested, an architect and construction company is already available. Good as an investment.