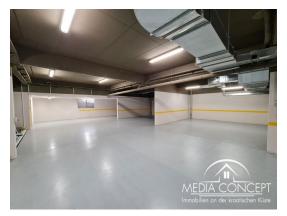

## Luxury apartment with underground parking and elevator

Luxury apartments in the middle of Opatija.

House has a total of nine apartments. Each apartment has three parking spaces in the underground car park and a storage room. Every room is heated and cooled. Floor heating in the bathrooms and hallways. Remote control via internet for heating and cooling. Elevator in the house for max. 8 people. The floors in the rooms are made of oak parquet.