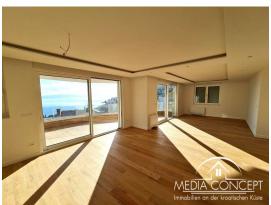

## Luxury apartment with underground parking and elevator

Luxury apartments in the middle of Opatija.

House has a total of nine apartments. Each apartment has three parking spaces in the underground car park and a storage room. Every room is heated and cooled. Floor heating in the bathrooms and hallways. Remote control via internet for heating and cooling. Elevator in the house for max. 8 people. The floors in the rooms are made of oak parquet.