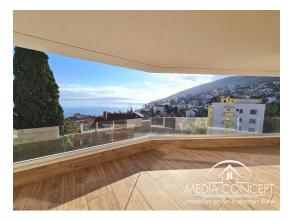

## Luxury apartment with underground parking and elevator

Luxury apartments in the middle of Opatija.

House has a total of nine apartments. Each apartment has three parking spaces in the underground car park and a storage room. Every room is heated and cooled. Floor heating in the bathrooms and hallways. Remote control via internet for heating and cooling. Elevator in the house for max. 8 people. The floors in the rooms are made of oak parquet.