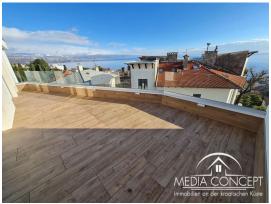

## Luxury apartment with underground parking and elevator

Luxury apartments in the middle of Opatija.

House has a total of nine apartments. Each apartment has three parking spaces in the underground car park and a storage room. Every room is heated and cooled. Floor heating in the bathrooms and hallways. Remote control via internet for heating and cooling. Elevator in the house for max. 8 people. The floors in the rooms are made of oak parquet.