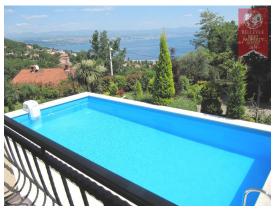

On the ground floor there are the following rooms: living room with fireplace, kitchen, dining area, WC, study, cloakroom, sauna and a welcoming terrace. There is a 30 m2 swimming pool next to the terrace. On the upper floor are 3 bedrooms each with private bathroom and balcony. Very nice sea view. Outdoor facilities are maintained with love. Plot is completely enclosed. 3 parking spaces. A top property.