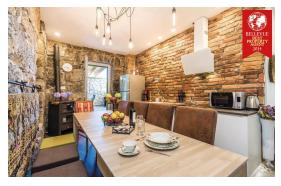

## Stone house with garden and very nice view

We would like to introduce you to a rustic stone house in the region of Opatija. The house is located on a 709 m2 plot and has cca. 200 m2 net and cca. 260 m2 gross area. The house is elaborately renovated and lovingly furnished. It consists of two floors, ground floor and upper floor, but can also be stooped on request. On the ground floor are these rooms: hallway, two bedrooms, bathroom and kitchen with dining room with exit to the covered terrace with BBQ. On the floor is also a garage with 30 m2 and a Dalmatian konoba to spend the time with family and friends and to celebrate festivals. On the first floor are three bedrooms, two bathrooms and living room with exit to the balcony and a welcoming terrace. Outdoor swimming pool with sun terrace and beautifully furnished garden. In addition, the house has a water cistern with 30 m3. Very nice sea view. Distance from the sea is 700 m. A unique property.