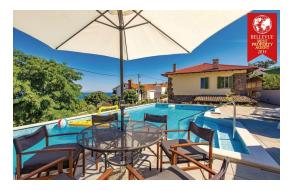

## Stone house with garden and very nice view

We would like to introduce you to a rustic stone house in the region of Opatija. The house is located on a 709 m2 plot and has cca. 200 m2 net and cca. 260 m2 gross area. The house is elaborately renovated and lovingly furnished. It consists of two floors, ground floor and upper floor, but can also be stooped on request. On the ground floor are these rooms: hallway, two bedrooms, bathroom and kitchen with dining room with exit to the covered terrace with BBQ. On the floor is also a garage with 30 m2 and a Dalmatian konoba to spend the time with family and friends and to celebrate festivals. On the first floor are three bedrooms, two bathrooms and living room with exit to the balcony and a welcoming terrace. Outdoor swimming pool with sun terrace and beautifully furnished garden. In addition, the house has a water cistern with 30 m3. Very nice sea view. Distance from the sea is 700 m. A unique property.