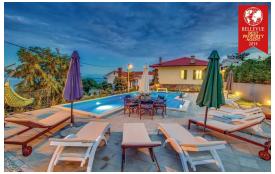

## Stone house with garden and very nice view

We would like to introduce you to a rustic stone house in the region of Opatija. The house is located on a 709 m2 plot and has cca. 200 m2 net and cca. 260 m2 gross area. The house is elaborately renovated and lovingly furnished. It consists of two floors, ground floor and upper floor, but can also be stooped on request. On the ground floor are these rooms: hallway, two bedrooms, bathroom and kitchen with dining room with exit to the covered terrace with BBQ. On the floor is also a garage with 30 m2 and a Dalmatian konoba to spend the time with family and friends and to celebrate festivals. On the first floor are three bedrooms, two bathrooms and living room with exit to the balcony and a welcoming terrace. Outdoor swimming pool with sun terrace and beautifully furnished garden. In addition, the house has a water cistern with 30 m3. Very nice sea view. Distance from the sea is 700 m. A unique property.