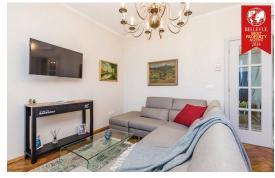

## Stone house with garden and very nice view

We would like to introduce you to a rustic stone house in the region of Opatija. The house is located on a 709 m2 plot and has cca. 200 m2 net and cca. 260 m2 gross area. The house is elaborately renovated and lovingly furnished. It consists of two floors, ground floor and upper floor, but can also be stooped on request. On the ground floor are these rooms: hallway, two bedrooms, bathroom and kitchen with dining room with exit to the covered terrace with BBQ. On the floor is also a garage with 30 m2 and a Dalmatian konoba to spend the time with family and friends and to celebrate festivals. On the first floor are three bedrooms, two bathrooms and living room with exit to the balcony and a welcoming terrace. Outdoor swimming pool with sun terrace and beautifully furnished garden. In addition, the house has a water cistern with 30 m3. Very nice sea view. Distance from the sea is 700 m. A unique property.