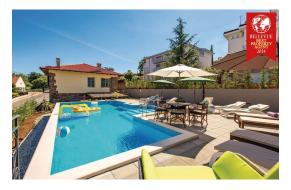

## Stone house with garden and very nice view

We would like to introduce you to a rustic stone house in the region of Opatija. The house is located on a 709 m2 plot and has cca. 200 m2 net and cca. 260 m2 gross area. The house is elaborately renovated and lovingly furnished. It consists of two floors, ground floor and upper floor, but can also be stooped on request. On the ground floor are these rooms: hallway, two bedrooms, bathroom and kitchen with dining room with exit to the covered terrace with BBQ. On the floor is also a garage with 30 m2 and a Dalmatian konoba to spend the time with family and friends and to celebrate festivals. On the first floor are three bedrooms, two bathrooms and living room with exit to the balcony and a welcoming terrace. Outdoor swimming pool with sun terrace and beautifully furnished garden. In addition, the house has a water cistern with 30 m3. Very nice sea view. Distance from the sea is 700 m. A unique property.