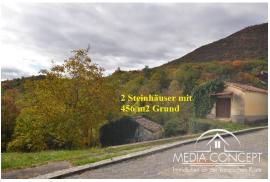

| Code:               | NAB1988    |
|---------------------|------------|
| Location :          | Opatija    |
| Building size :     | 0 m2       |
| Lot size :          | 456 m2     |
| Distance from sea : | 8000 m     |
| Number of rooms :   | 0          |
| Year of built :     | 1900       |
| Heating :           | -          |
| Energy efficiency : | processing |

## Land with two old stone houses.

Land with two old stone houses. They can be renovated for residential purposes. The plot has  $456\ m^2$ . You can also purchase another plot of land, so that a new building is then also possible. The property is in the middle of the forest and meadows. It has no view of the sea.