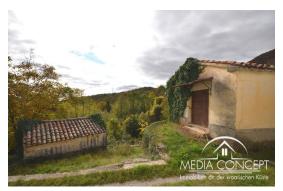

## Land with two old stone houses.

Land with two old stone houses. They can be renovated for residential purposes. The plot has  $456\ m^2$ . You can also purchase another plot of land, so that a new building is then also possible. The property is in the middle of the forest and meadows. It has no view of the sea.

Connections for electricity and water at the property boundary. Asphalt road up to the property.

MEDIA CONCEPT d.o.o.

Zvančići 54 E, 51211 Matulji

Web: www.kroatien-exklusivimmobilien.com

Mail: info@media-concept.hr