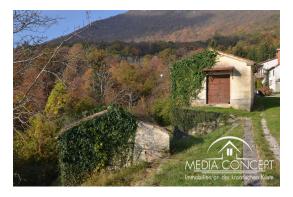

## Land with two old stone houses.

Land with two old stone houses. They can be renovated for residential purposes. The plot has  $456\ m^2$ . You can also purchase another plot of land, so that a new building is then also possible. The property is in the middle of the forest and meadows. It has no view of the sea.

Connections for electricity and water at the property boundary. Asphalt road up to the property.

MEDIA CONCEPT d.o.o.

Zvančići 54 E, 51211 Matulji

Web: www.kroatien-exklusivimmobilien.com

Mail: info@media-concept.hr