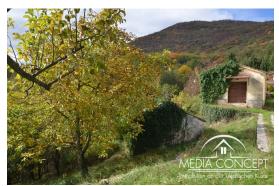

## Land with two old stone houses.

Land with two old stone houses. They can be renovated for residential purposes. The plot has  $456\ m^2$ . You can also purchase another plot of land, so that a new building is then also possible. The property is in the middle of the forest and meadows. It has no view of the sea.